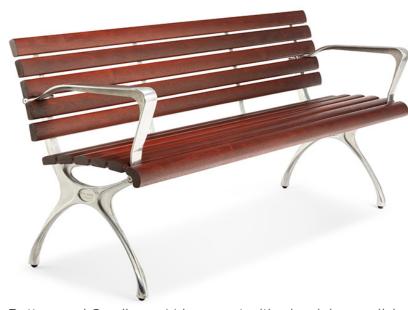

### Seating:

Botton and Gardiner - Urban seat with aluminium polished or powdercoated frame. Option of hardwood or timber look aliminium slats.

DDA compliant.

Botton and Gardiner - Urban post seat and table- powdercoated or polished aluminium frame.
Option of hardwood, duraslat or timber look aluminium slats.

CSA- Manhattan Seat with mild steel or stainless steel frame. Option of Hardwood or Enviroslat recycled slats. DDA compliant.

CSA- Manhattan Setting with mild steel or stainless steel frame. Option of Hardwood or Enviroslat recycled slats. DDA compliant via request.