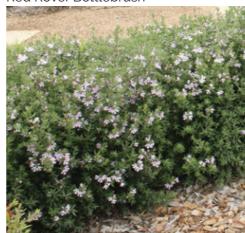

Dianella tasmanica 'Tas Red' Native Flax

Callistemon 'Calkwr' Red Rover Bottlebrush

Low Shrubs

Westringia 'Mundi '

Correa pulchella Native Fuchsia

Grevillea rosmarinifolia Rosemary Grevillea

Project: Strathbogie Streetscape