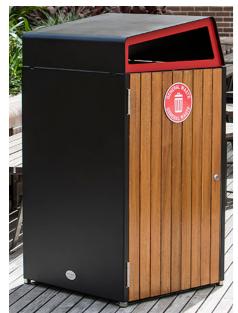

#### Bins:

Botton and Gardiner - Noosa Bin 240L with a taper hood. Hardwood, Duraslat and powdercoated/galvinised steel feature panels available.

CSA- Manhattan Bin Enclosure 240L Mild steel or stainless steel with hardwood timber or enviroslat recycled slats.