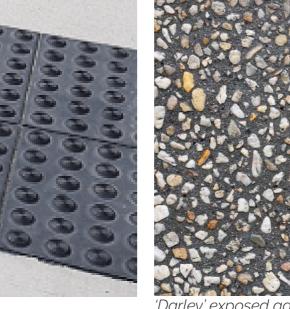

Organic mulch

Tactile indicators - ceramic or rubber options NOTE: Ensure tactile indicators provide adequate contrast.

'Darley' exposed aggregate concrete by Hanson Concrete

'Merriang South' exposed aggregate concrete by Hanson Concrete