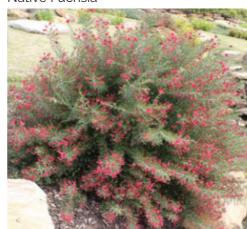

Dianella tasmanica 'Tas Red' Native Flax

Callistemon 'Calkwr' Red Rover Bottlebrush

Low Shrubs

Westringia 'Mundi '

Correa pulchella Native Fuchsia

Grevillea rosmarinifolia Rosemary Grevillea

Project: Strathbogie Streetscape