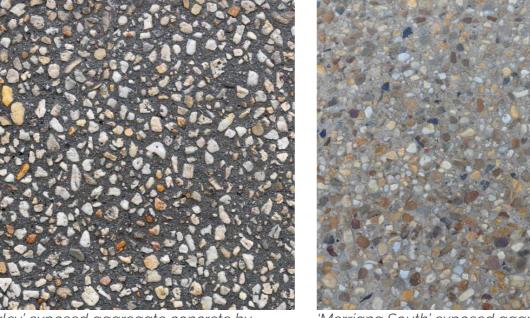

Organic mulch

Tactile indicators - ceramic or rubber options NOTE: Ensure tactile indicators provide adequate contrast.

'Darley' exposed aggregate concrete by Hanson Concrete

'Merriang South' exposed aggregate concrete by Hanson Concrete