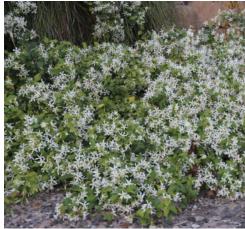

#### Groundcovers

Casuarina glauca 'Cousin It'

Myoporum parvifolium 'Yareena' Creeping Boobialla

Trachelospermum asiaticum 'Flat Mat' Asian Star Jasmine

Grevillea 'FlatAz' Grevillea