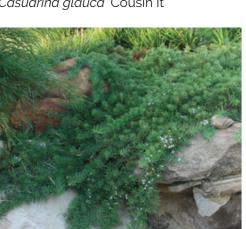

#### Groundcovers

Casuarina glauca 'Cousin It'

Myoporum parvifolium 'Yareena' Creeping Boobialla

Trachelospermum asiaticum 'Flat Mat' Asian Star Jasmine

Grevillea 'FlatAz' Grevillea