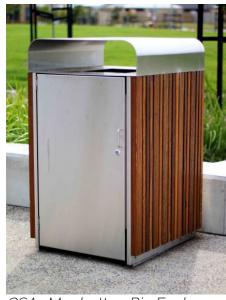

#### Bins:

Botton and Gardiner - Noosa Bin 240L with a taper hood. Hardwood, Duraslat and powdercoated/galvinised steel feature panels available.

CSA- Manhattan Bin Enclosure 240L Mild steel or stainless steel with hardwood timber or enviroslat recycled slats.