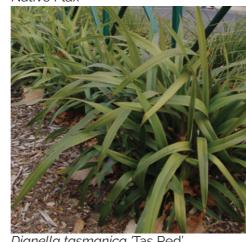

Dianella tasmanica 'Tas Red' Native Flax

Callistemon 'Calkwr' Red Rover Bottlebrush

Low Shrubs

Westringia 'Mundi '

Correa pulchella Native Fuchsia

Grevillea rosmarinifolia Rosemary Grevillea

Project: Strathbogie Streetscape