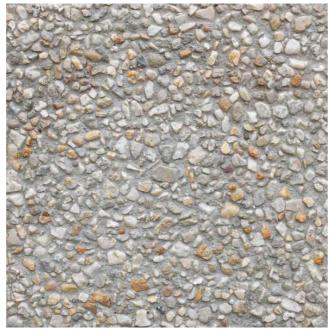

Exposed aggregate pedestrian crossing NOTE: Ensure exposed aggregate used at zebra crossing provides adequate contrast to line marking.

'Bacchus Marsh' exposed aggregate concrete by Hanson Concrete

'Bells Beach' exposed aggregate concrete by Hanson Concrete