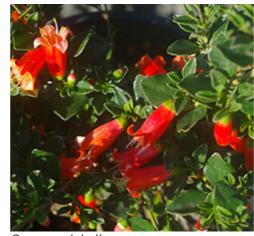

Dianella tasmanica 'Tas Red' Native Flax

Callistemon 'Calkwr' Red Rover Bottlebrush

Low Shrubs

Westringia 'Mundi '

Correa pulchella Native Fuchsia

Grevillea rosmarinifolia Rosemary Grevillea

Project: Strathbogie Streetscape