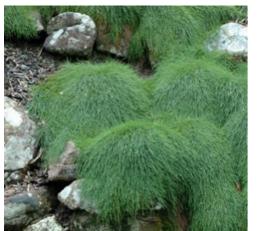

#### Groundcovers

Casuarina glauca 'Cousin It'

Myoporum parvifolium 'Yareena' Creeping Boobialla

Trachelospermum asiaticum 'Flat Mat' Asian Star Jasmine

Grevillea 'FlatAz' Grevillea