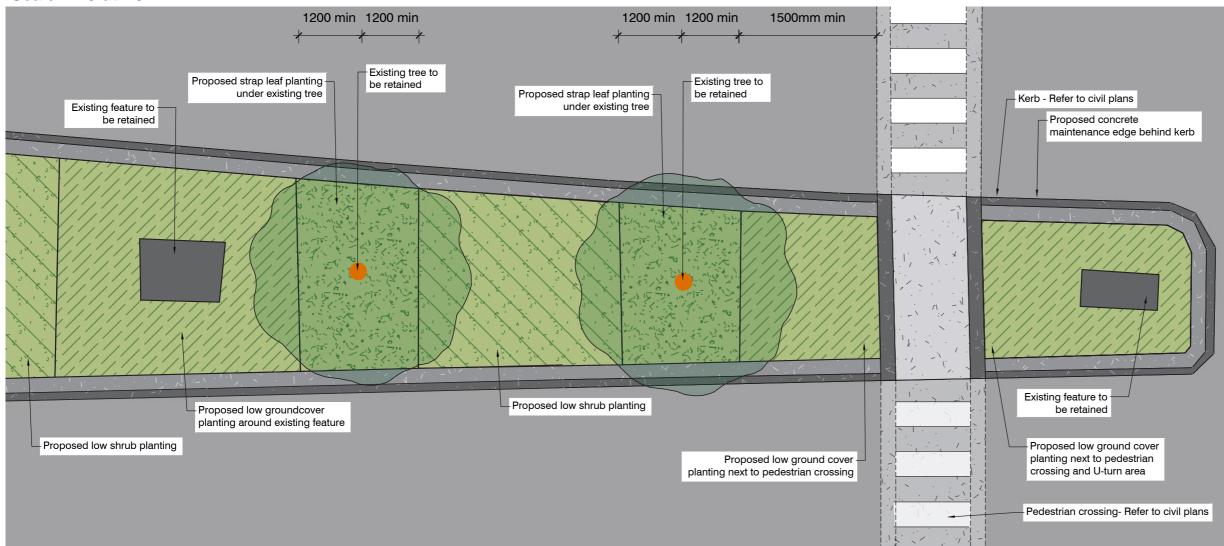

#### Median planting module plan

Scale 1:75 at A3

## NOTE: Arrange planting to provide the following:

- Ground covers at intersections, pedestrian crossings and around features.
- Strap leaf planting under existing trees
- Alternate plant colour and texture to provide visual interest, e.g. strap leaf / low shrub / strap leaf.