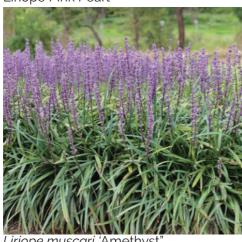

#### Strappy Leaf / Grasses

Liriope muscari 'Pink Pearl' Liriope Pink Pearl

Liriope muscari 'Amethyst" Liriope Amethyst

Lomandra verday Basket Grass

Dianella tasmanica 'Blaze' Tasman Flax

Dianella tasmanica 'Emerald Arch' Native Flax