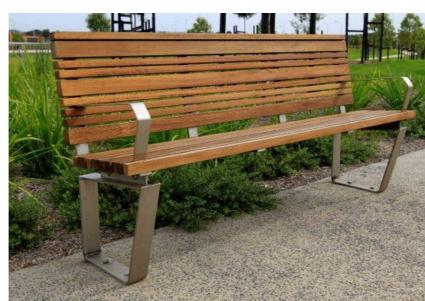

CSA- Manhattan Seat with mild steel or stainless steel frame. Option of Hardwood or Enviroslat recycled slats. DDA compliant.

CSA- Manhattan Setting with mild steel or stainless steel frame. Option of Hardwood or Enviroslat recycled slats. DDA compliant via request.