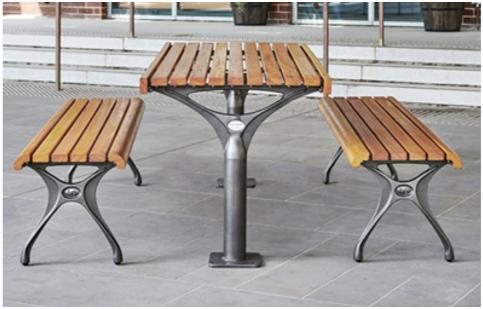

### Seating:

Botton and Gardiner - Urban seat with aluminium polished or powdercoated frame. Option of hardwood or timber look aliminium slats.

DDA compliant.

Botton and Gardiner - Urban post seat and table- powdercoated or polished aluminium frame.
Option of hardwood, duraslat or timber look aluminium slats.