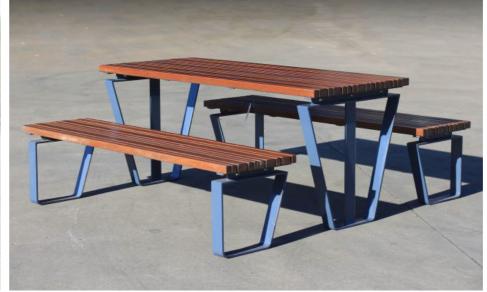

### Seating:

Botton and Gardiner - Urban seat with aluminium polished or powdercoated frame. Option of hardwood or timber look aliminium slats.

DDA compliant.

Botton and Gardiner - Urban post seat and table- powdercoated or polished aluminium frame.
Option of hardwood, duraslat or timber look aluminium slats.