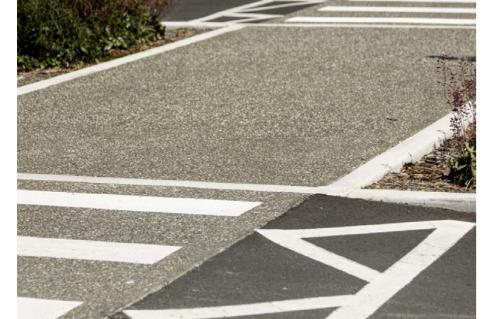

Exposed aggregate pedestrian crossing NOTE: Ensure exposed aggregate used at zebra crossing provides adequate contrast to line marking.

'Bacchus Marsh' exposed aggregate concrete by Hanson Concrete

'Bells Beach' exposed aggregate concrete by Hanson Concrete