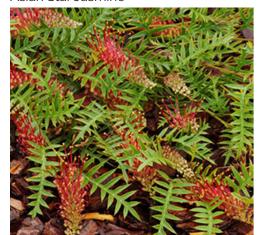

Dianella tasmanica 'Tas Red' Native Flax

Callistemon 'Calkwr' Red Rover Bottlebrush

Low Shrubs

Westringia 'Mundi '

Correa pulchella Native Fuchsia

Grevillea rosmarinifolia Rosemary Grevillea

Project: Strathbogie Streetscape