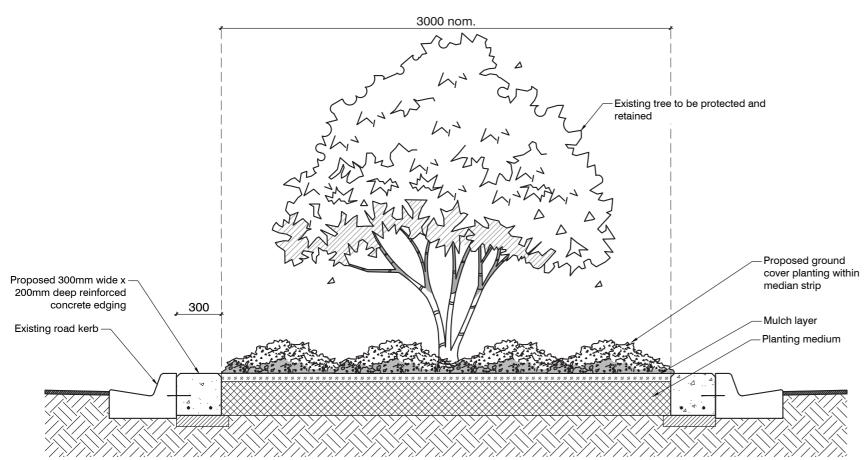

icum 'Flat Mat' Asian Star Jasmine



Grevillea 'FlatAz' Grevillea

#### Strappy Leaf / Grasses



Liriope muscari 'Pink Pearl' Liriope Pink Pearl



Liriope muscari 'Amethyst" Liriope Amethyst



Lomandra verday Basket Grass



Dianella tasmanica 'Blaze' Tasman Flax



Dianella tasmanica 'Emerald Arch' Native Flax



Dianella tasmanica 'Tas Red' Native Flax



Callistemon 'Calkwr' Red Rover Bottlebrush

Low Shrubs



Westringia 'Mundi '



Correa pulchella Native Fuchsia



Grevillea rosmarinifolia Rosemary Grevillea

Project: Strathbogie Streetscape

Prepared for: Strathbogie Shire Council

#### Planting Palette

Date: 13.07.2023 **Drawing No**: 2318 - 07

THOMSON HAY LANDSCAPE ARCHITECTS

130 Howards Road WATTLE FLAT VIC 3352 T 03 5334 5321 E office@thomsonhay.com W www.thomsonhay.com



#### Central median planting module section

Scale 1:25 at A3



#### Median planting module plan

Scale 1:75 at A3

## NOTE: Arrange planting to provide the following:

- Ground covers at intersections, pedestrian crossings and around features.
- Strap leaf planting under existing trees
- Alternate plant colour and texture to provide visual interest, e.g. strap leaf / low shrub / strap leaf.

**Project**: Strathbogie Streetscape

Prepared for: Strathbogie Shire Council

#### **Planting Modules**

Date: 13.07.2023 Drawing No: 2318 - 08





130 Howards Road WATTLE FLAT VIC 3352 T 03 5334 5321 E office@thomsonhay.com

**W** www.thomsonhay.com