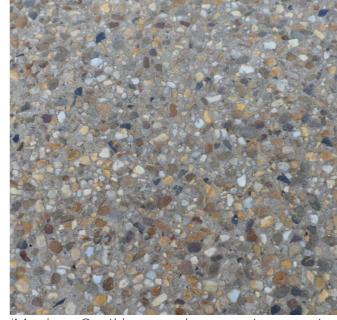

Exposed aggregate pedestrian crossing NOTE: Ensure exposed aggregate used at zebra crossing provides adequate contrast to line marking.

'Bacchus Marsh' exposed aggregate concrete by Hanson Concrete

'Bells Beach' exposed aggregate concrete by Hanson Concrete