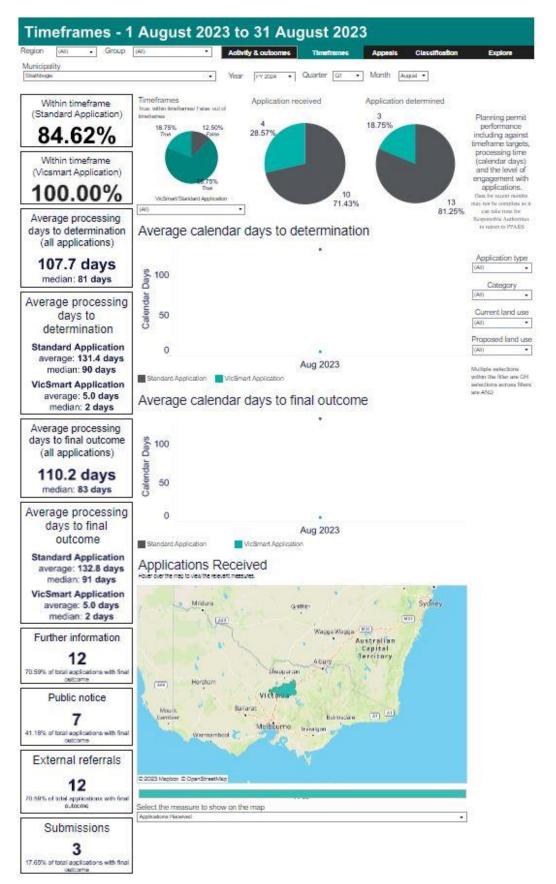

## ATTACHMENT 3: Latest Available Planning Permit Activity Performance Figures (July 2023)