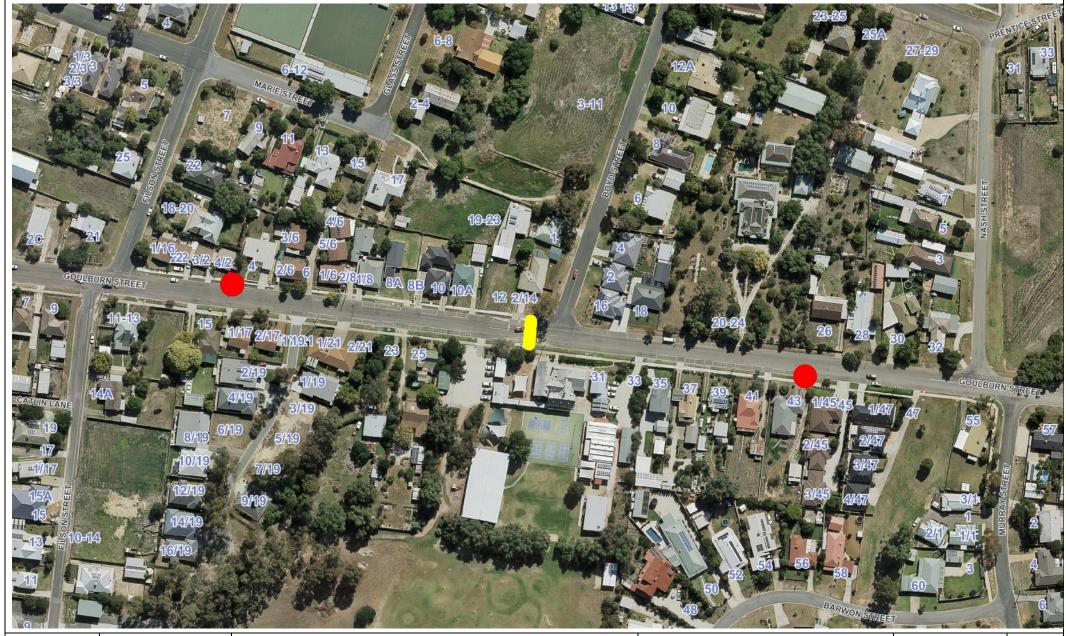

## **Goulburn St School Crossing**

40km/hr sign School crossing 4/09/2023

1:2000