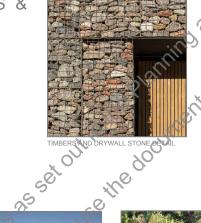

# NAGAMBIE CLUB HOUSE

FORM & LANDSCAPE **RESPONSE** 

BUILDING TO REST WITHIN LANDSCAPE-NAGAMBIE RECREATION CENTER BY HALLMARC

BUILDING TO REST WITHIN LANDSCAPE-NAGAMBIE RECREATION CENTER BY HALLMARC

REST POINTS WITH LANDSCAPE VIA PATHWAYS AND SEATING