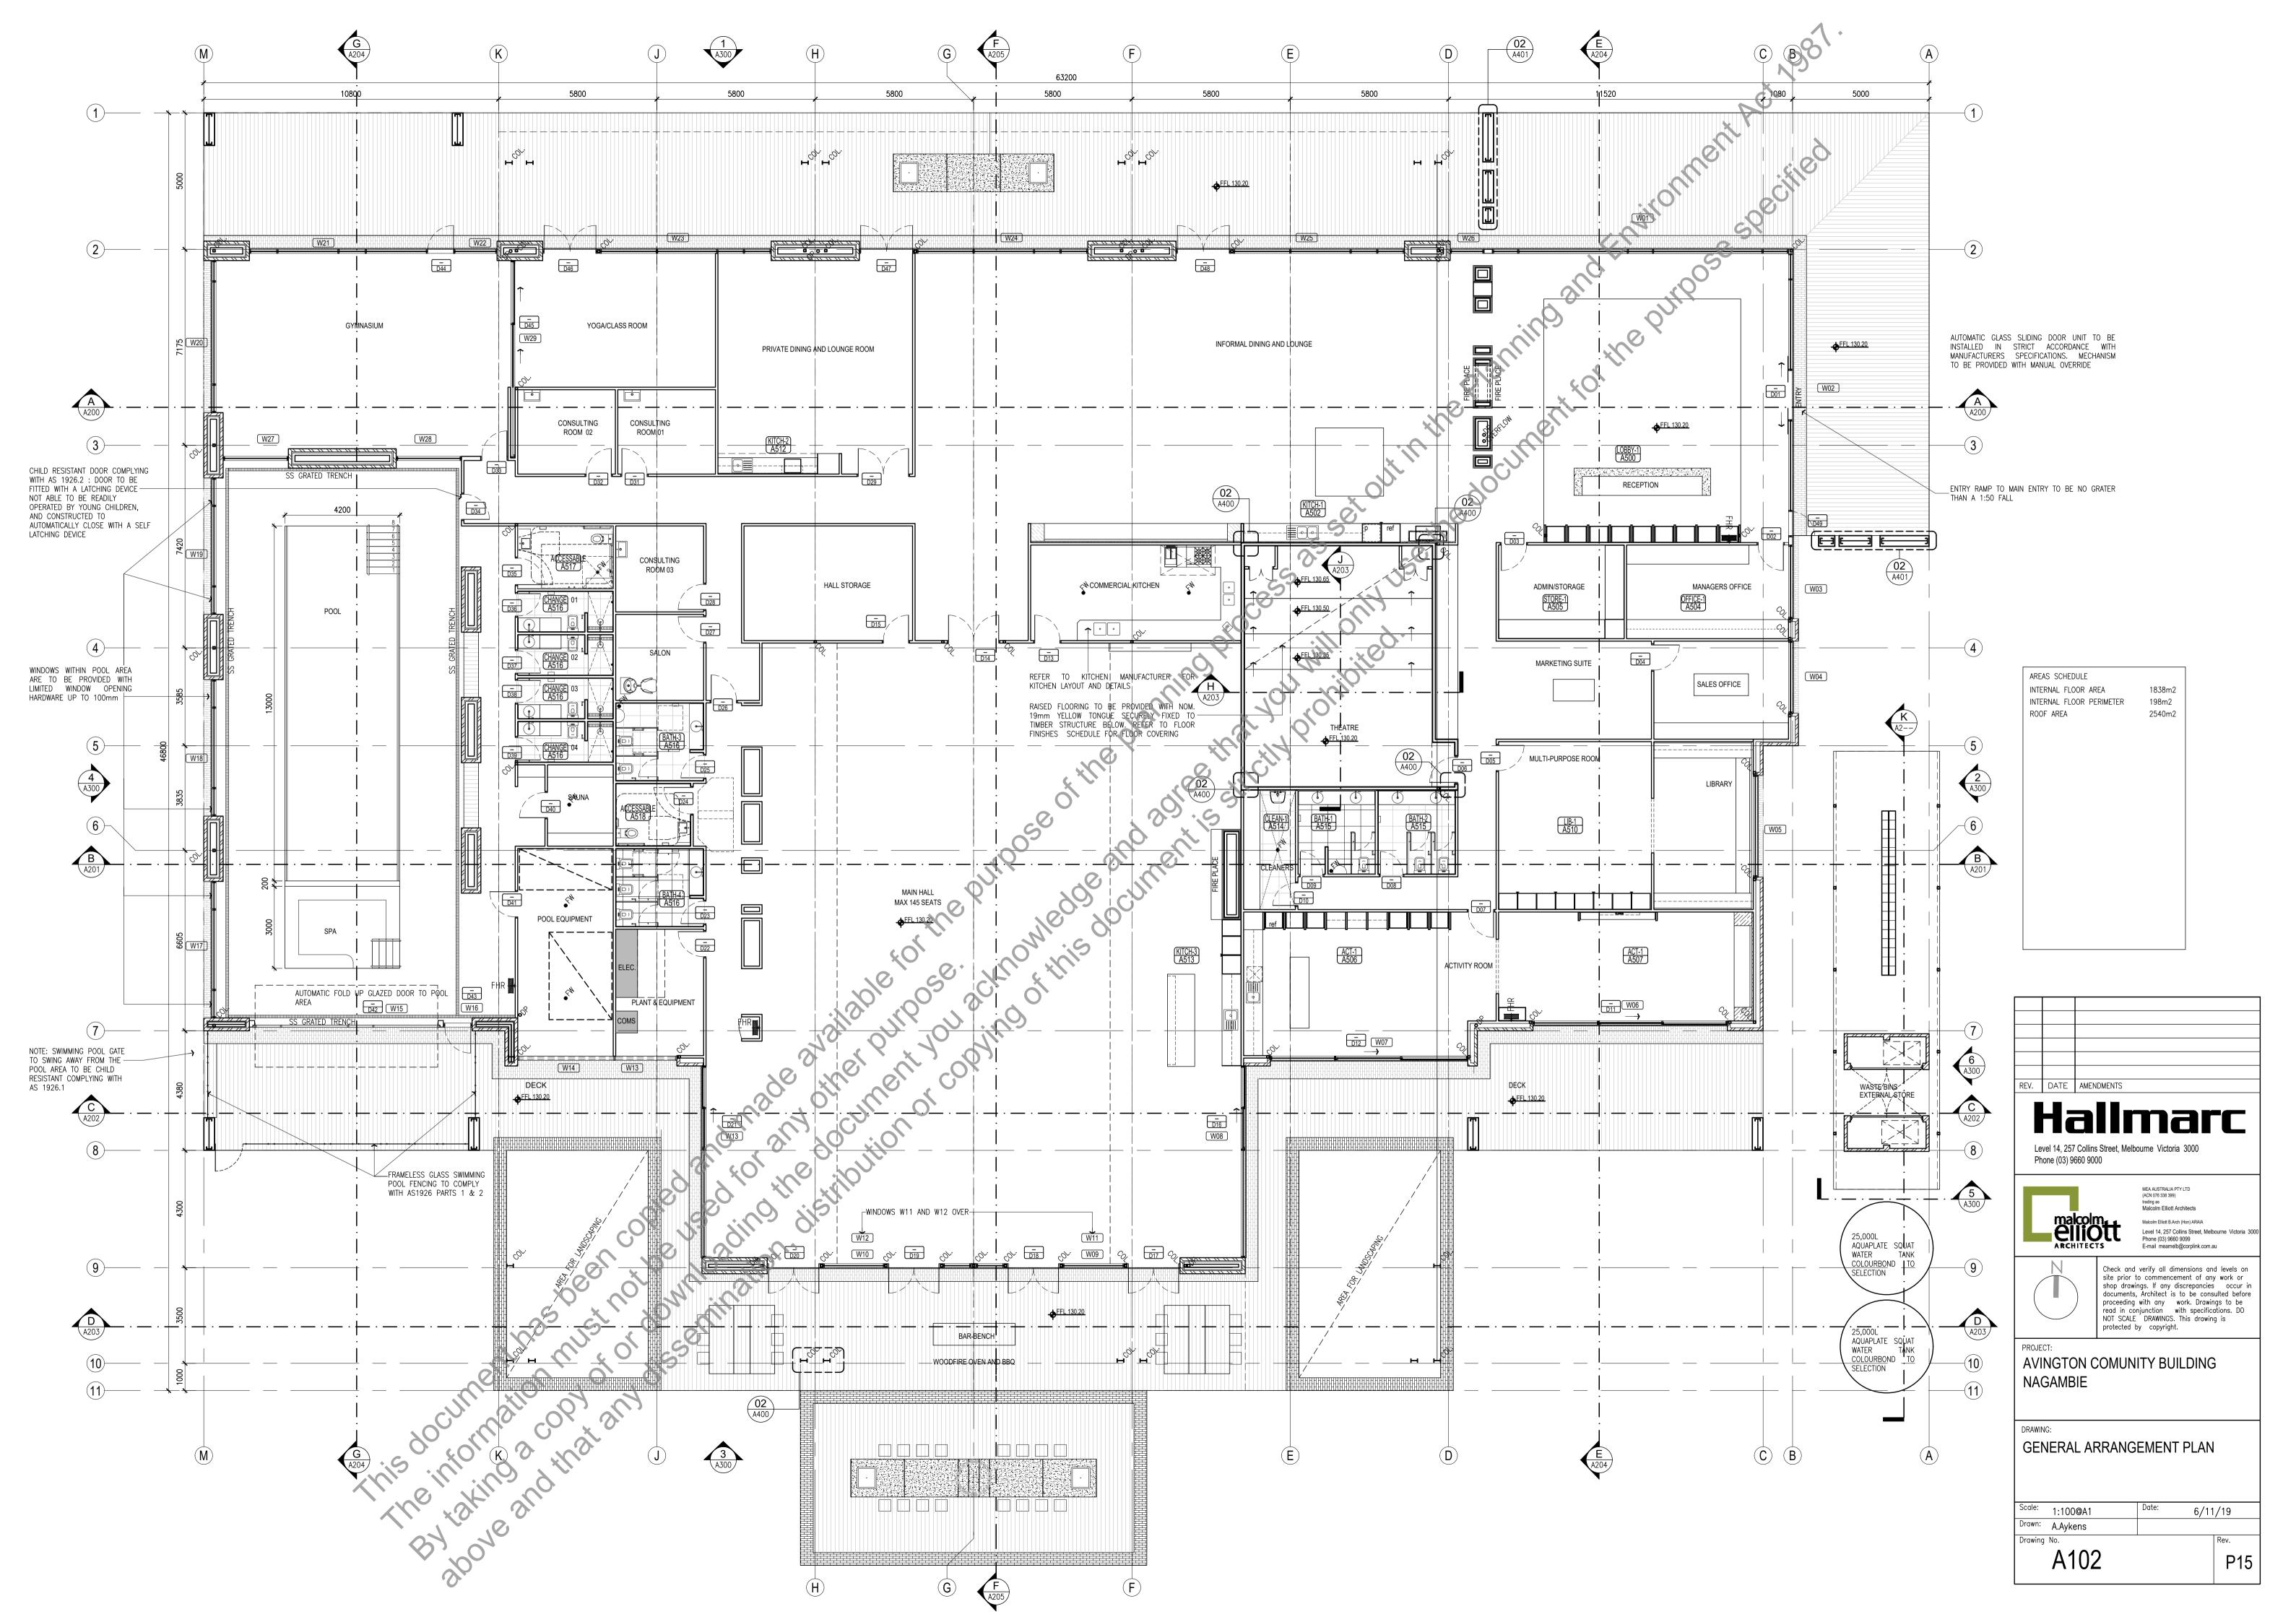

# **AVINGTON NAGAMBIE CLUBHOUSE FACILITIES INCLUDE**

- -TENNIS COURT
- -COMPETITION SIZE LAWN BOWLS
- -INDOOR POOL
- -GYMNASIUM
- -YOGA STUDIO
- -SPA-SAUNA
- -DINING-RECEPTION-FUNCTION HALL WITH BAR AREA
- -ARRIVAL-RECEPTION SPACE
- -COMMERCIAL KITCHEN
- -ACTIVITY SPACES
- -CONSULTING ROOMS
- -INFORMAL DINING AND LOUNGE AREAS
- -PRIVATE DINING AND LOUNGE SPACE
- -CRAFT STUDIO
- -THEATRE ROOM
- -LIBRARY
- -POKER-BILLIARD ACTIVITY ROOM
- -LARGE EXTERNAL DECK-RELAXATION SPACES
- -BBQ AND WOOD FIRED OVEN AREA
- -CREATIVE WORKSHOP SPACES

CLUBHOUSE DINING-FUNCTION HALL AND RECREATION AREAS

This document has been copied and made a The information must not be used for any Bytaking a copy of or downloading the above and that any disserting tion.