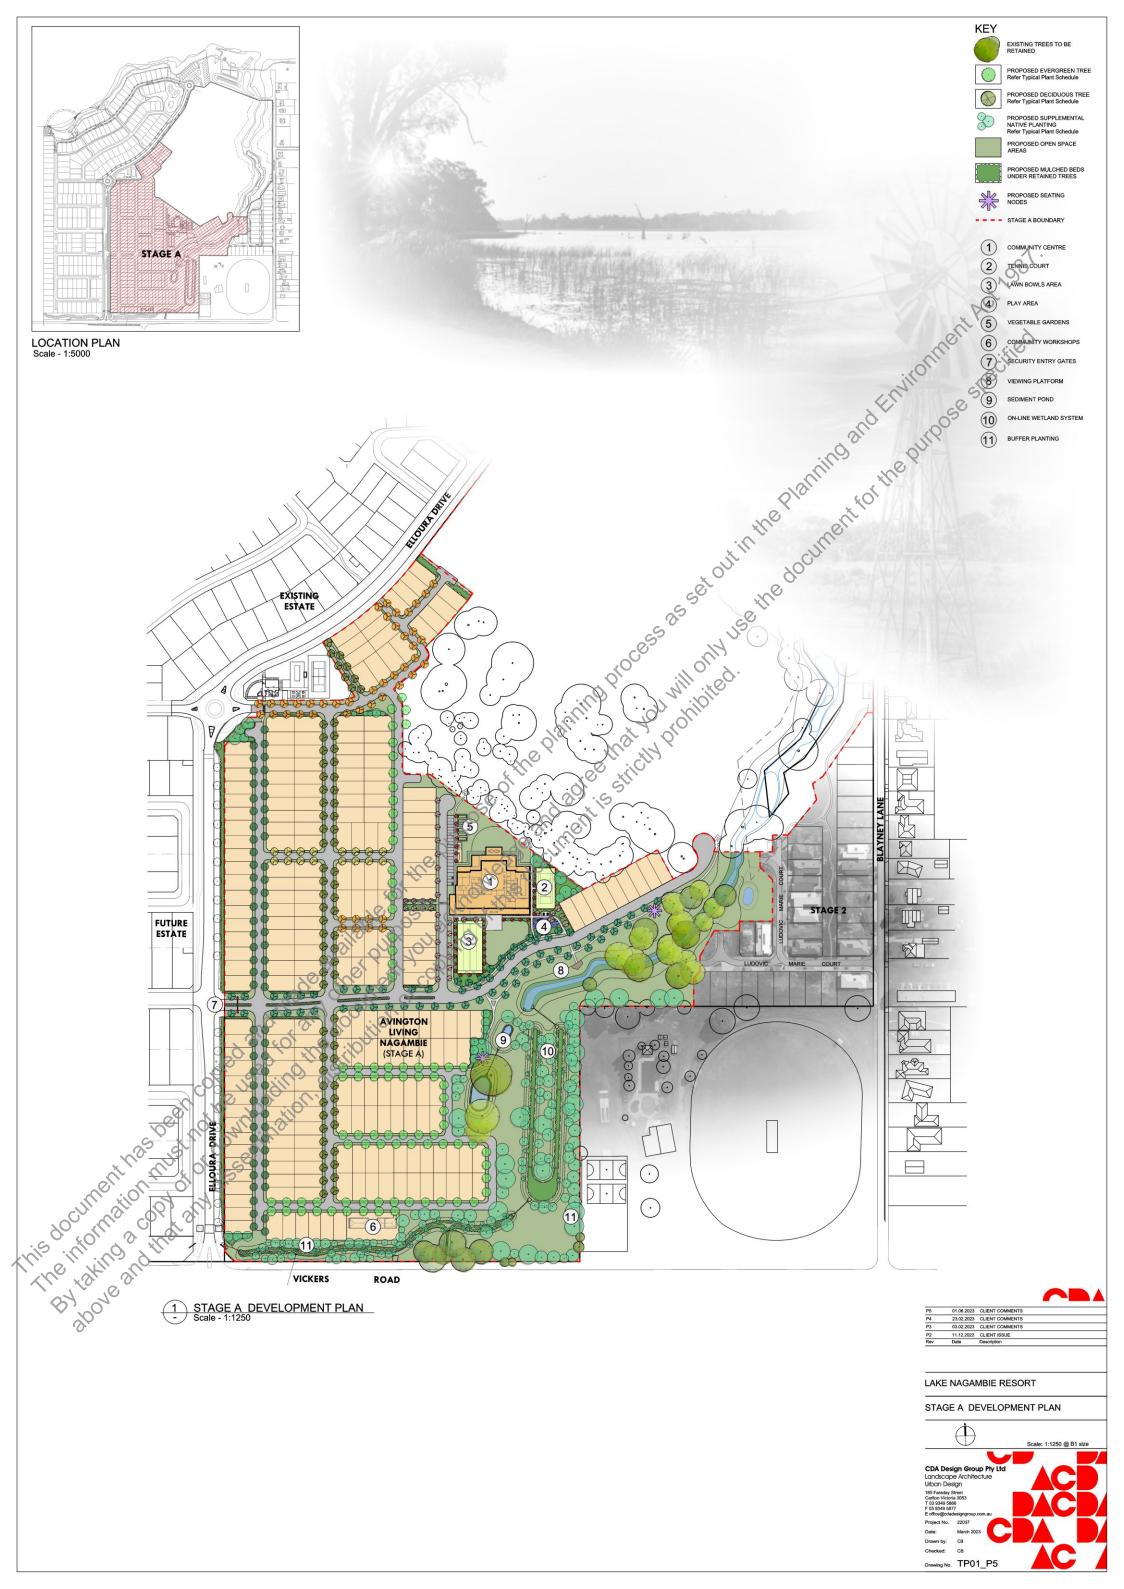

# 2. SUMMARY OF PROPOSAL

Hallmarc is proposing to develop the land as a lifestyle village in accordance with the 2008 Lake Nagambie Resort Master Plan. The proposal includes;

- A residential village;
- A community clubhouse; and
- Associated community facilities including playgrounds, lawn bowls area, tennis court and pedestrian paths.

Residents will reside moveable dwellings that are built to a pre-determined design (please refer to the 'Lake Nagambie Resort Stage A Avington Lifestyle Village Urban Design Guidelines'.) Residents will have the option of selecting a moveable dwelling from the available options. The location and details of the proposed moveable dwellings will be in accordance with the Development Plan (Drawing No: TP01\_P5). Each moveable dwelling will be a single storey residence constructed on stumps. The sites will feature landscaped street frontages as well as private open spaces by providing side and rear fences between the dwellings.