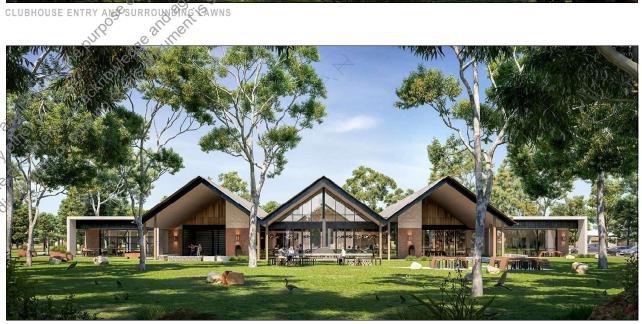

# **AVINGTON NAGAMBIE CLUBHOUSE FACILITIES INCLUDE**

- -TENNIS COURT
- -COMPETITION SIZE LAWN BOWLS
- -INDOOR POOL
- -GYMNASIUM
- -YOGA STUDIO
- -SPA-SAUNA
- -DINING-RECEPTION-FUNCTION HALL WITH BAR AREA
- -ARRIVAL-RECEPTION SPACE
- -COMMERCIAL KITCHEN
- -ACTIVITY SPACES
- -CONSULTING ROOMS
- -INFORMAL DINING AND LOUNGE AREAS
- -PRIVATE DINING AND LOUNGE SPACE
- -CRAFT STUDIO
- -THEATRE ROOM
- -LIBRARY
- -POKER-BILLIARD ACTIVITY ROOM
- -LARGE EXTERNAL DECK-RELAXATION SPACES
- -BBQ AND WOOD FIRED OVEN AREA
- -CREATIVE WORKSHOP SPACES

# NAGAMBIE CLUB HOUSE

FORM & LANDSCAPE **RESPONSE** 

BUILDING TO REST WITHIN LANDSCAPE-NAGAMBIE RECREATION CENTER BY HALLMARC

BUILDING TO REST WITHIN LANDSCAPE-NAGAMBIE RECREATION CENTER BY HALLMARC

REST POINTS WITH LANDSCAPE VIA PATHWAYS AND SEATING