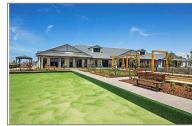

# **AVINGTON NAGAMBIE CLUBHOUSE FACILITIES INCLUDE**

- -TENNIS COURT
- -COMPETITION SIZE LAWN BOWLS
- -INDOOR POOL
- -GYMNASIUM
- -YOGA STUDIO
- -SPA-SAUNA
- -DINING-RECEPTION-FUNCTION HALL WITH BAR AREA
- -ARRIVAL-RECEPTION SPACE
- -COMMERCIAL KITCHEN
- -ACTIVITY SPACES
- -CONSULTING ROOMS
- -INFORMAL DINING AND LOUNGE AREAS
- -PRIVATE DINING AND LOUNGE SPACE
- -CRAFT STUDIO
- -THEATRE ROOM
- -LIBRARY
- -POKER-BILLIARD ACTIVITY ROOM
- -LARGE EXTERNAL DECK-RELAXATION SPACES
- -BBQ AND WOOD FIRED OVEN AREA
- -CREATIVE WORKSHOP SPACES

CLUBHOUSE DINING-FUNCTION HALL AND RECREATION AREAS

This document has been copied and made a The information must not be used for any Bytaking a copy of or downloading the above and that any disserting tion.