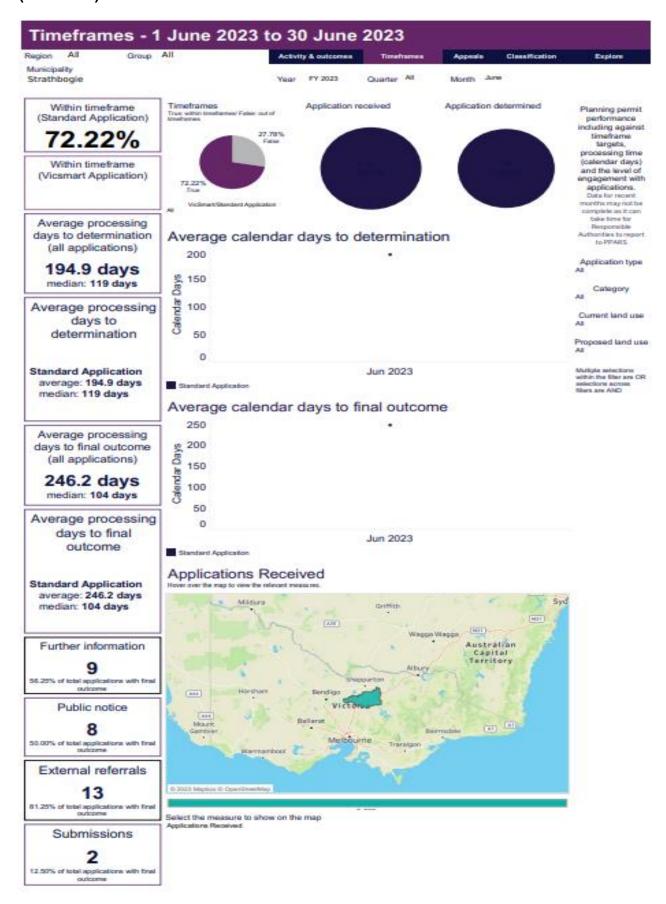

## <u>ATTACHMENT 3</u>: Latest Available Planning Permit Activity Performance Figures (June 2023)