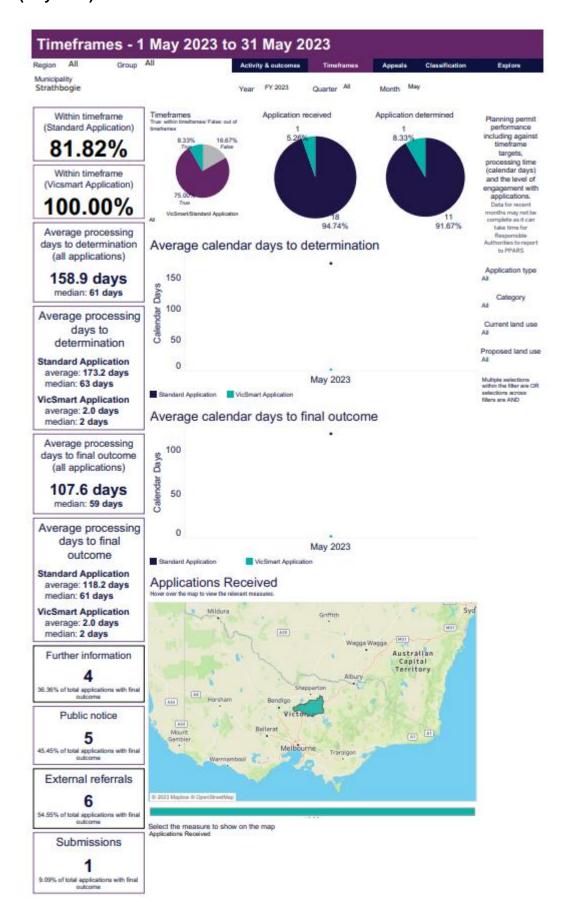

## <u>ATTACHMENT 3:</u> Latest Available Planning Permit Activity Performance Figures (May 2023).