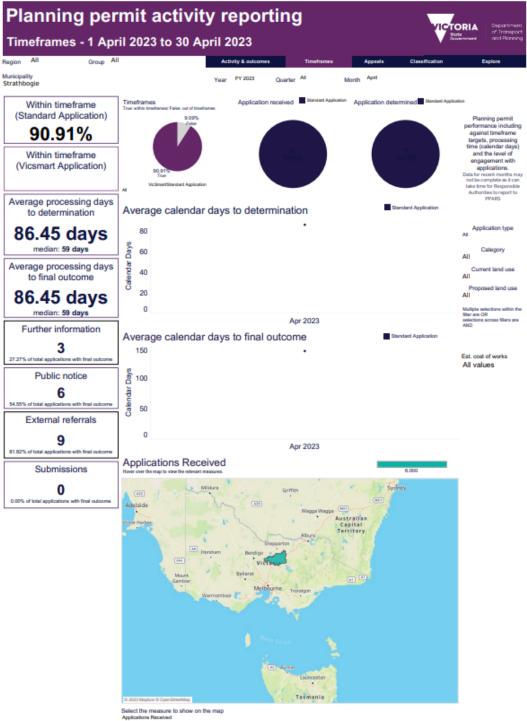

Attachment 3: Latest Available Planning Permit Activity Performance Figures (April 2023).