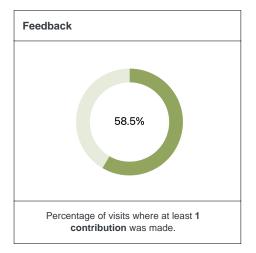

A total of **296 contributions** were received from community members as a result.