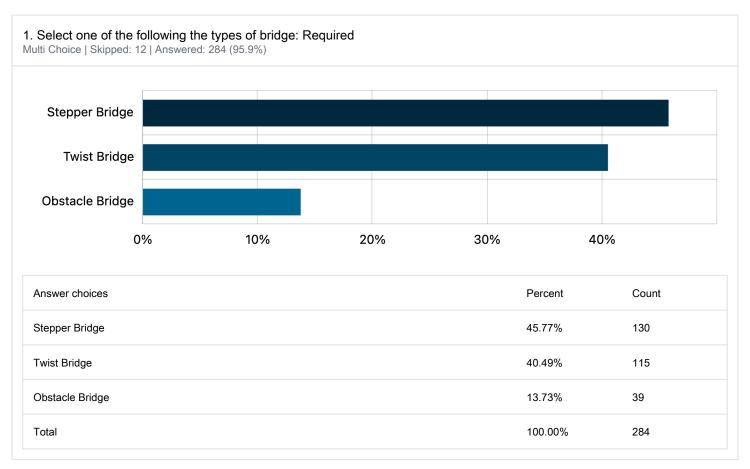

## 4. Select one of the following the types of bridges: Required Multi Choice | Skipped: 13 | Answered: 283 (95.6%)