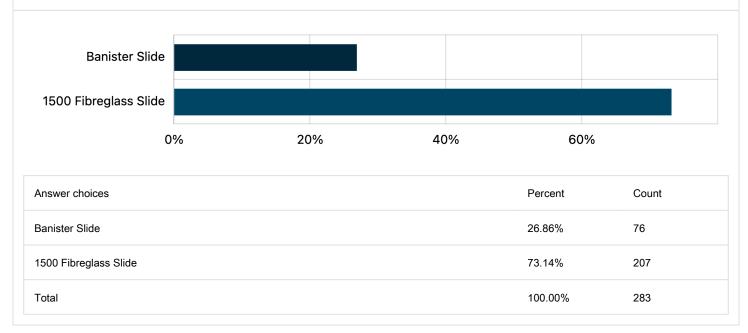

## 5. Select one of the following the types of slides: Required Multi Choice | Skipped: 13 | Answered: 283 (95.6%)

#### What our community told us

Community members selected the following elements for the play structure:

- Stepper Bridge
- Fixed Hanging Rings
- Scaling Wall
- Wave Bridge
- 1500 Fibreglass Slide
- Inclined Net Bridge