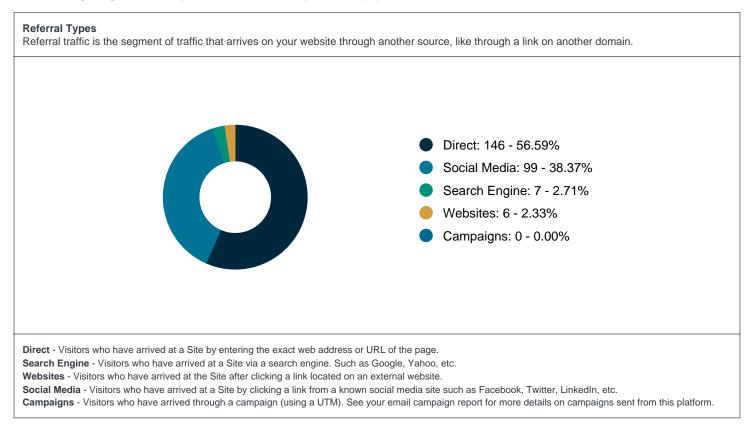

#### Acquisition

Information regarding the method by which Visitors arrived to your Site or projects.

Survey Results