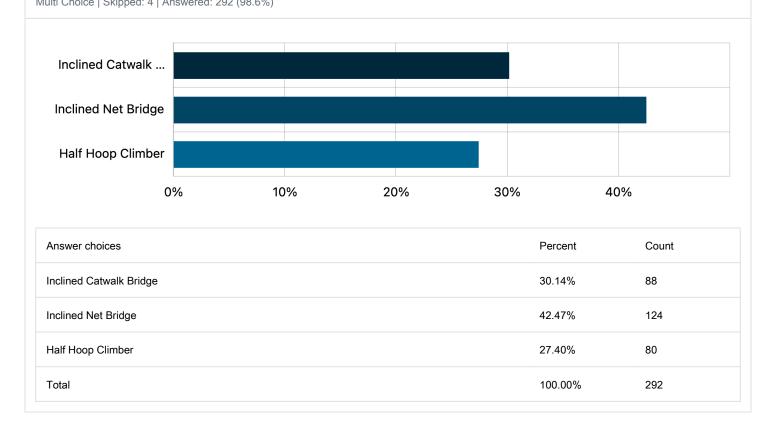

## 6. Select one of the following the types of bridges: Required Multi Choice | Skipped: 4 | Answered: 292 (98.6%)

#### What our community told us

Community members selected the following elements for the play structure:

- Stepper Bridge
- Fixed Hanging Rings
- Scaling Wall
- Wave Bridge
- 1500 Fibreglass Slide
- Inclined Net Bridge