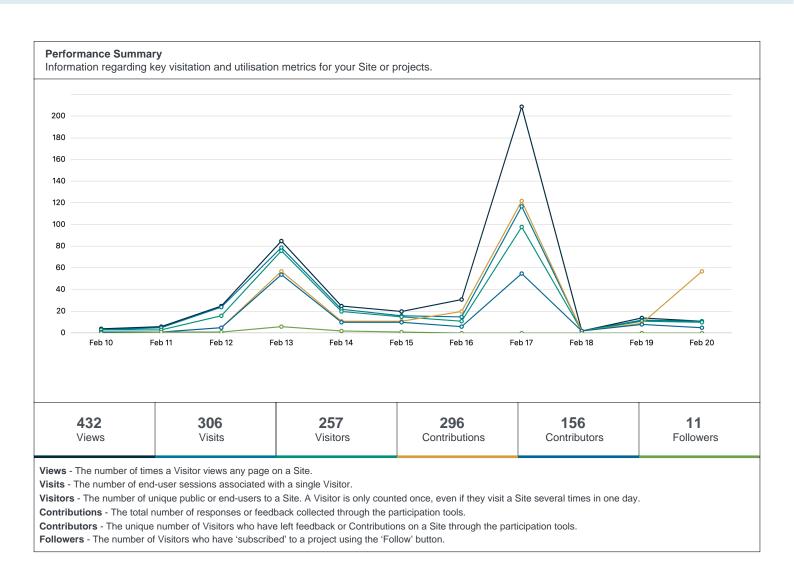

A total of **296 contributions** were received from community members as a result.

#### **Participation**

Information regarding how people have participated in your projects and activities.

| Contributions by Activity<br>Contributions by Activity is a breakdown of contributions across each tool |          |               |               |              |  |  |  |  |  |
|---------------------------------------------------------------------------------------------------------|----------|---------------|---------------|--------------|--|--|--|--|--|
|                                                                                                         | Activity | Contributions |               | %            |  |  |  |  |  |
| I                                                                                                       | Form     | 296           |               | 100%         |  |  |  |  |  |
| Top Activities<br>Top Activities is the top 5 tools that received the highest contributions             |          |               |               |              |  |  |  |  |  |
|                                                                                                         | Activity | Page Name     | Contributions |              |  |  |  |  |  |
|                                                                                                         | Activity | rage Name     | Contributions | Contributors |  |  |  |  |  |

#### **Projects**

Feb 17th 2023

Peak Visitation Date

The current number and status of your Site's projects (e.g. engagement websites)

Friday

Peak Visitation Day

| Engagement Time |       |                      | Top Visited Pages<br>Summary information for the top five most visited Pages. |              |        |          |
|-----------------|-------|----------------------|-------------------------------------------------------------------------------|--------------|--------|----------|
| 0               | 0     | 43                   | Page Name                                                                     | Visitation % | Visits | Visitors |
| Days            | Hours | <b>HJ</b><br>Minutes | Jubilee Park Play Space                                                       | 100%         | 295    | 251      |
|                 |       |                      |                                                                               |              |        |          |