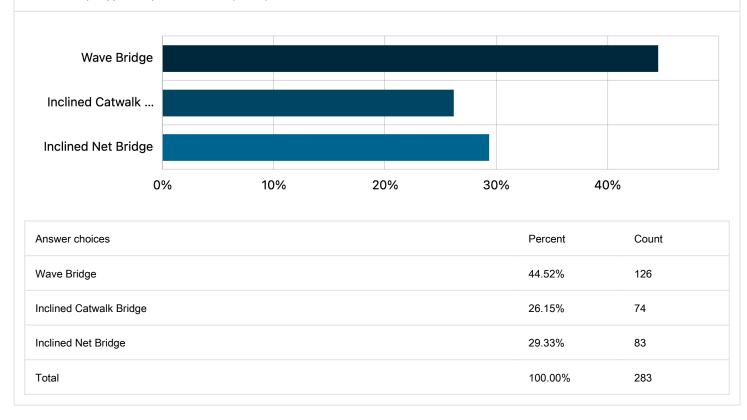

## 4. Select one of the following the types of bridges: Required Multi Choice | Skipped: 13 | Answered: 283 (95.6%)

#### What our community told us

Community members selected the following elements for the play structure:

- Stepper Bridge
- Fixed Hanging Rings
- Scaling Wall
- Wave Bridge
- 1500 Fibreglass Slide
- Inclined Net Bridge