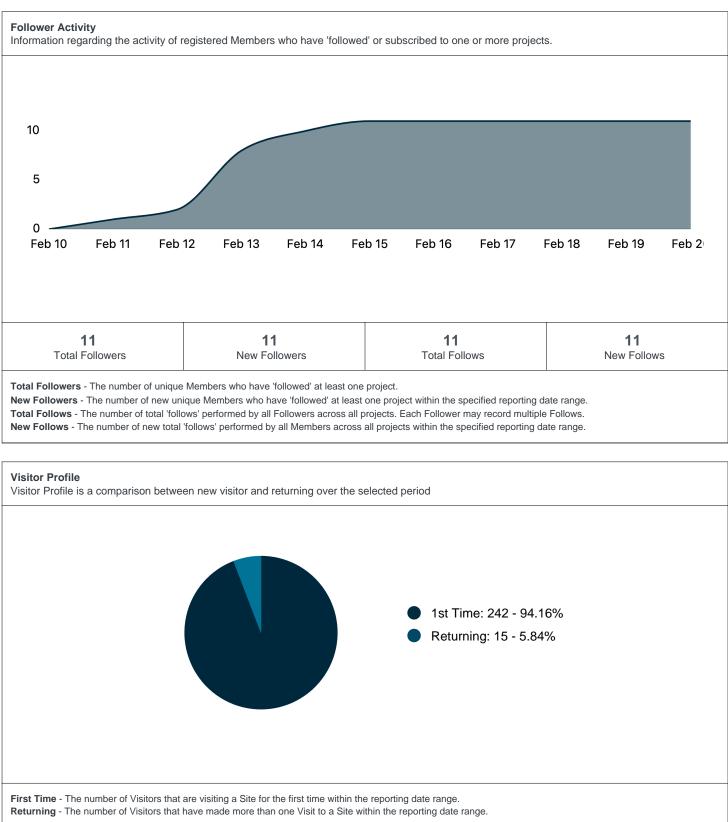

#### People

Information regarding who has participated in your projects and activities.

#### Acquisition

Information regarding the method by which Visitors arrived to your Site or projects.

Survey Results