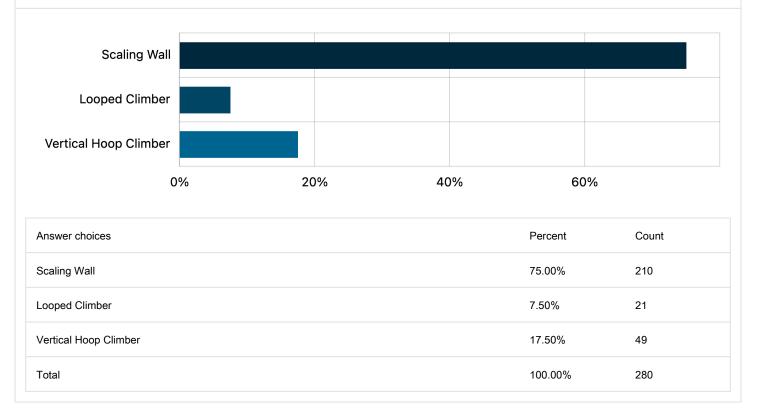

## 3. Select one of the following the types of climbers: Required Multi Choice | Skipped: 16 | Answered: 280 (94.6%)

#### What our community told us

Community members selected the following elements for the play structure:

- Stepper Bridge
- Fixed Hanging Rings
- Scaling Wall
- Wave Bridge
- 1500 Fibreglass Slide
- Inclined Net Bridge