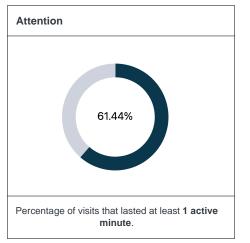

#### Conversions

Information regarding how well your engagement websites converted Visitors to perform defined key actions.