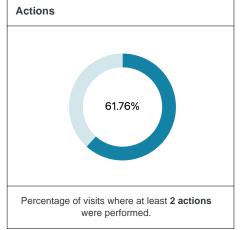

#### Conversions

Information regarding how well your engagement websites converted Visitors to perform defined key actions.