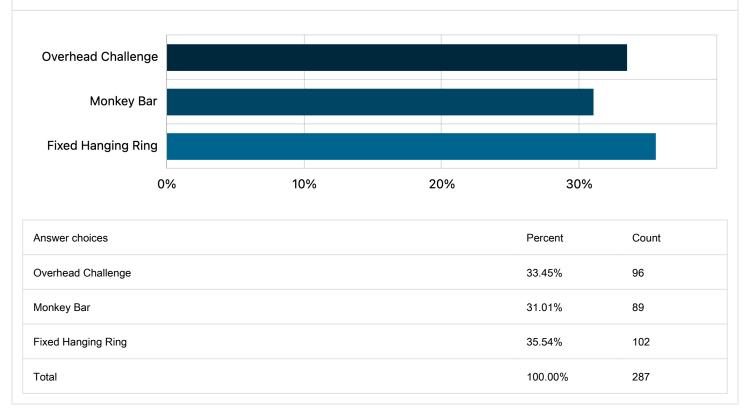

## 2. Select one of the following the types of bars: Required Multi Choice | Skipped: 9 | Answered: 287 (97%)