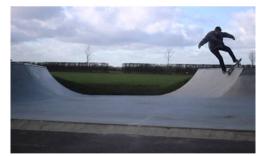

## **DESCRIPTION**

Option Four is a skate focused space combining street and bowl styles with a mini ramp. A large social space for the tween to teen age bracket providing shading and seating opportunities. An inclusion of a half court for ball sports and social events.

**Basketball and Netball half-court** 

**Parkour** 

Social deck chairs umbrellas and picnic settings

Mini Ramp

Street/plaza style skating

Skate Bowl