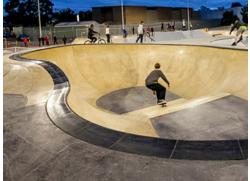

## **DESCRIPTION**

Option Four is a skate focused space combining street and bowl styles with a mini ramp. A large social space for the tween to teen age bracket providing shading and seating opportunities. An inclusion of a half court for ball sports and social events.

**Basketball and Netball half-court** 

**Parkour** 

Social deck chairs umbrellas and picnic settings

Mini Ramp

Street/plaza style skating

Skate Bowl