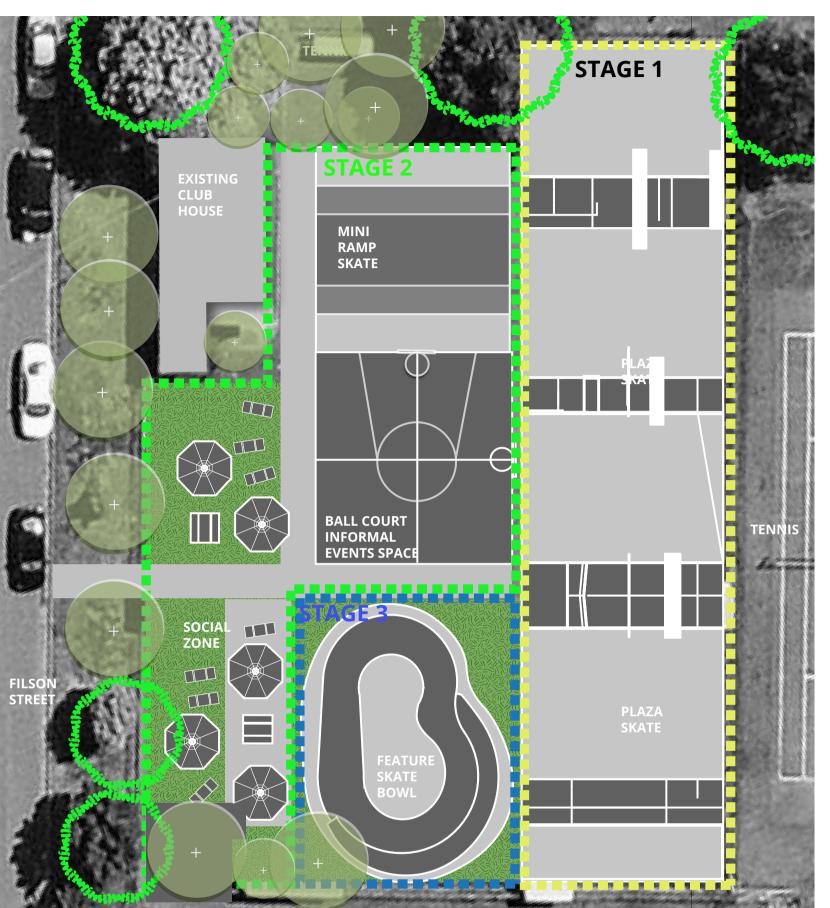

## NAGAMBIE ACTIVE HUB - OPTION 4

Stage 1 zone

Stage 2 zone

Stage 3 zone

•••

Mulch

Grass

Path

Rubber

Feature

Proposed Vegetation

Existing Vegetation

Existing Club house With upgrades

## **DESCRIPTION**

Option Four is a skate focused space combining street and bowl styles with a mini ramp. A large social space for the tween to teen age bracket providing shading and seating opportunities. An inclusion of a half court for ball sports and social events.

**Basketball and Netball half-court** 

**Parkour** 

Social deck chairs umbrellas and picnic settings

Mini Ramp

Street/plaza style skating

Skate Bowl