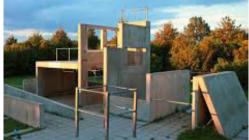

## NAGAMBIE ACTIVE HUB - OPTION 3

Stage 1 zone

Stage 2 zone

Stage 3 zone

Mulch

Grass

Path

Rubber

## **DESCRIPTION**

Option Three explores street skating opportunities, parkour and ninja challenges. Encouraging active play and development. The social space creating a buffer between the street and active areas. Connected to the clubhouse for use of facilities. A small ball court provided as in informal events space when needed.

Street/plaza style skating

**Basketball and Netball half-court** 

Parkour

Social deck chairs umbrellas and picnic settings

**Dancing snake swing**