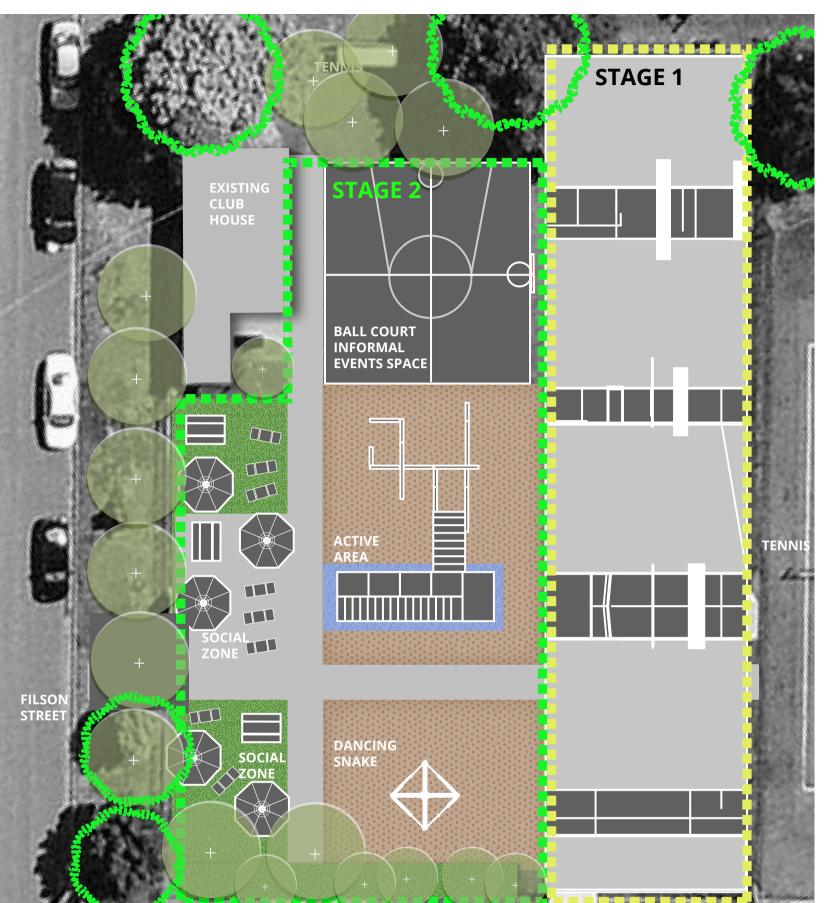

## NAGAMBIE ACTIVE HUB - OPTION 3

Stage 1 zone

Stage 2 zone

Stage 3 zone

Mulch

Grass

Path

Rubber

Feature Feature

Proposed Vegetation

Existing Vegetation

Existing Club house With upgrades

## **DESCRIPTION**

Option Three explores street skating opportunities, parkour and ninja challenges. Encouraging active play and development. The social space creating a buffer between the street and active areas. Connected to the clubhouse for use of facilities. A small ball court provided as in informal events space when needed.

Street/plaza style skating

**Basketball and Netball half-court** 

Parkour

Social deck chairs umbrellas and picnic settings

**Dancing snake swing**