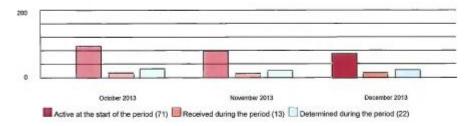

authority outcomes                              | 22         | 20         | 10%         | 108                       | 99                                  | 26               |
| Notices of Decision to issue permit<br>(includes amended permits) | 22 [100%]  | 19 [95%]   | 16%         | <b>55.</b> [79%]          | 87_ [88%]                           | 24               |
| Refusal                                                           | 2          | Q.         | NA.         | 3 [3%]                    | 3 [3%]                              | 1                |
| Withdrawn, not required, lapsed                                   | 0.         | 1 [5%]     | NA.         | 20 [19%]                  | 9_ [9%]                             | 2                |

### Applications received and decided



# Planning Permit Activity in Victoria Online

Page 2 of 3

# Performance figures

|                                                                  | This Month   | Last Month  | Financial Year<br>to Date | Rural<br>Average | SMR<br>Average |
|------------------------------------------------------------------|--------------|-------------|---------------------------|------------------|----------------|
| Applications with:                                               |              |             |                           |                  |                |
| Public notice                                                    | 9            | 11          | 58                        | 18               | 5              |
| Further information