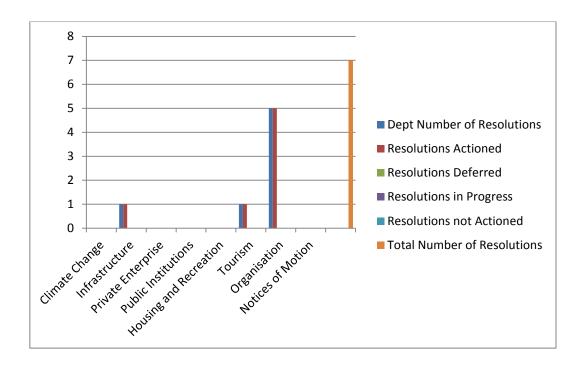

ges   Building   Tree   Values of Parkseserve   Public Lighting   Parkseserve   Public Lighting   Environment at Health   Environment at Health</th> <th>  Read</th> <th>  Read</th> <th>  See Council Property   Council</th> | See Council Property   Council | Sea Council Property   Council | Parks   Parks   Council Property   Everts   Engineering Footpaths   Parkseserve   Bridges   Building   Furniture Road/StreetFootpaths   Parkseserve   Bridges   Building   Tree   Values of Parkseserve   Public Lighting   Parkseserve   Public Lighting   Environment at Health   Environment at Health | Read                | Read       | See Council Property   Council |

Printed: 1/02/2014 7:01:06AM





Customer Enquiry Flow - January 2014

# ACTIONING OF COUNCIL RESOLUTIONS COUNCIL MEETING – DECEMBER 2013



# OUTSTANDING ACTIONS OF COUNCIL RESOLUTIONS TO 31 JANUARY 2014

This Report is to advise the Senior Management Team, Councillors and the community of the status of previous Council resolutions which are in progress but are yet to be finalised.

| Council<br>Meeting Date                                                      | Item No. Description & Recommendation | Action to Date |  |  |  |  |
|------------------------------------------------------------------------------|---------------------------------------|----------------|--|--|--|--|
| There are no report resolutions with outstanding actions yet to be finalised |                                       |                |  |  |  |  |

# REVIEW OF EXISTING COUNCIL POLICIES AND ADOPTION OF NEW POLICIES

| Period of<br>Review |