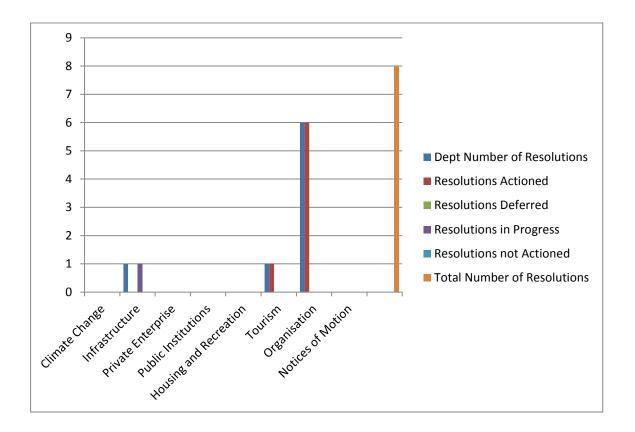

- 9. Reports of Council Officers
  - 9.1 Climate Change
  - 9.2 Infrastructure
  - 9.3 Private Enterprise
  - 9.4 Public Institutions
  - 9.5 Housing and Recreation
  - 9.6 Tourism
  - 9.7 Organisation
- 10. Notices of Motion
- 11. Closure of Meeting to the Public to consider matters listed for consideration in accordance with Section 89(2) of the Local Government Act 1989
- 12. Urgent Business

#### **REPORTS INDEX**

|                |                                                                                                     | Page No. |
|----------------|-----------------------------------------------------------------------------------------------------|----------|
| 9.             | REPORTS                                                                                             | -        |
|                |                                                                                                     |          |
| 9.1            | Climate Change                                                                                      |          |
|                |                                                                                                     |          |
| 9.2            | Infrastructure                                                                                      |          |
| 004            | Decree of Orle of A75 Lib Olive of Minlet Trees.                                                    | 4        |
| 9.2.1          | Proposed Sale of 17a Lily Street, Violet Town                                                       | 1<br>5   |
| 9.2.2          | Proposed Sale of Unused Road Reserve on Horseshoe Bend Lane and Euroa Strathbogie Road, Kelvin View | 5        |
| 9.2.3          | Euroa Post-Flood Mapping and Intelligence Study                                                     | 10       |
| 9.2.3          | Lutoa Fost-1 lood iviapping and intelligence Study                                                  | 10       |
| 9.3            | Private Enterprise                                                                                  |          |
| 0.0            | T That a Line pile                                                                                  |          |
| 9.4            | Public Institutions                                                                                 |          |
|                |                                                                                                     |          |
| 9.5            | Housing and Recreation                                                                              |          |
|                |                                                                                                     |          |
| 9.6            | Tourism                                                                                             |          |
|                |                                                                                                     |          |
| 9.7            | Organisation                                                                                        |          |
|                |                                                                                                     |          |
| 9.7.1          | Contract No. 13/14-18                                                                               | 15       |
| 0.7.0          | - Supply and Delivery of One Motor Grader                                                           | 10       |
| 9.7.2<br>9.7.3 | Strathbogie Shire Council Youth Strategy Financial Report – March 2014                              | 19<br>22 |
| 9.7.3          | Documents for Signing and Sealing                                                                   | 38       |
| 9.7.5          | Business Management System                                                                          | 39       |
| 3.7.3          | Dusiness ividinagement dystem                                                                       | 39       |
| 10.            | NOTICES OF MOTION                                                                                   |          |
| .0.            |                                                                                                     |          |
| 11.            | CLOSURE OF MEETING TO THE PUBLIC                                                                    |          |
|                |                                                                                                     |          |
| 12.            | URGENT BUSINESS                                                                                     |          |
|                |                                                                                                     |          |
| 12.7           | Organisation                                                                                        |          |
|                |                                                                                                     |          |
| 12.7.1         | 2013-2017 Shire of Strathbogie Council Plan                                                         | 52       |
|                | - Third Quarter Report ~ 1 January to 31 March 2014                                                 |          |