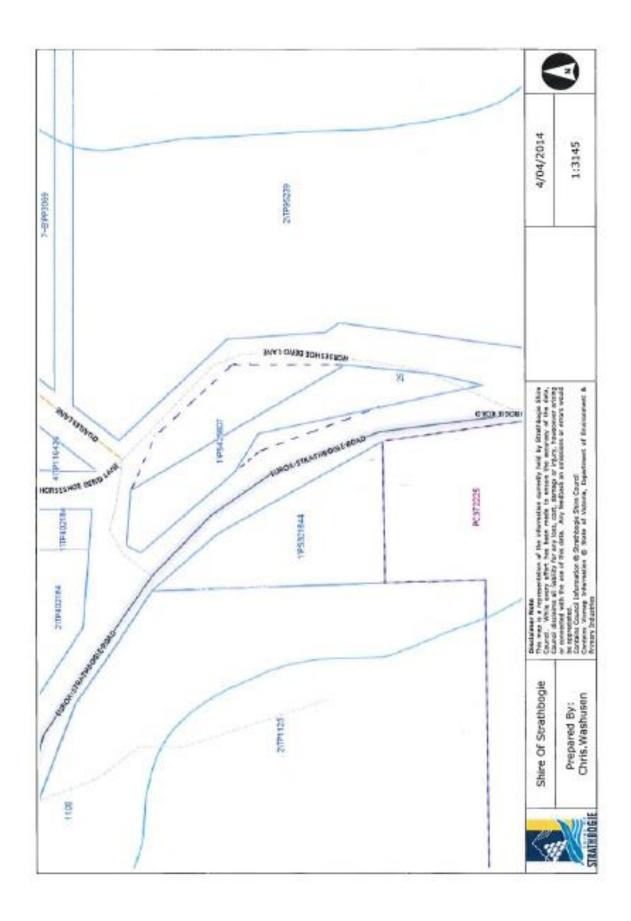

#### Summary

Council has been approached by a landowner requesting the realignment of road reserve boundaries at 25 Horse Shoe Bend Lane, Kelvin View. The proposal involves the discontinuance of parts of both the Horse Shoe Bend Lane and Euroa Strathbogie Road frontages and the sale of the discontinued road land to the landowner.

#### **Background**

The landowners land and the areas proposed to be included via road discountenance and sale are shown on the locality and detail plan attached. The process will involve survey, legal, titles office and purchase costs all to be met by the landowner.

#### **Attachments**

- Detail plan
- Locality Plan