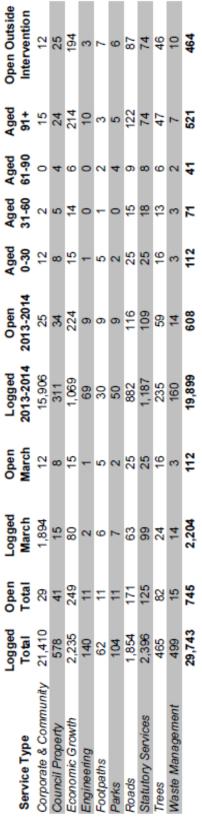

ctively manage any risks that may arise. The Business Management System will also incorporate Council's corporate goals and objectives.

### RECOMMENDATION

That the report be noted.

53/14 CRS WILLIAMS/LITTLE: That the Recommendation be adopted.

**CARRIED** 

### BUILDING APPROVALS MARCH 2014

The value of Building approvals within the Shire of Strathbogie for the month of March totaled **\$1,124,811**.

Expenditure involved largely works in the domestic sector with the majority of permits issued for dwellings and domestic sheds, 16 permits have been issued for the month.

Charts illustrating the distribution of building permit expenditure for 2013-2014 over the four localities within the Shire are below.



CONFIRM CUSTOMER ENQUIRY FLOW
- REPORT FOR MARCH 2014

# Customer Enquiry Flow



| _                     | _                      |                                 |                                         |                        |                      |                |        |          |                    |            |  |
|-----------------------|------------------------|---------------------------------|-----------------------------------------|------------------------|----------------------|----------------|--------|----------|--------------------|------------|--|
| Waste Management      | Waste Mngmt & Recyding |                                 |                                         |                        |                      |                |        |          |                    |            |  |
| Trees                 | Tree                   |