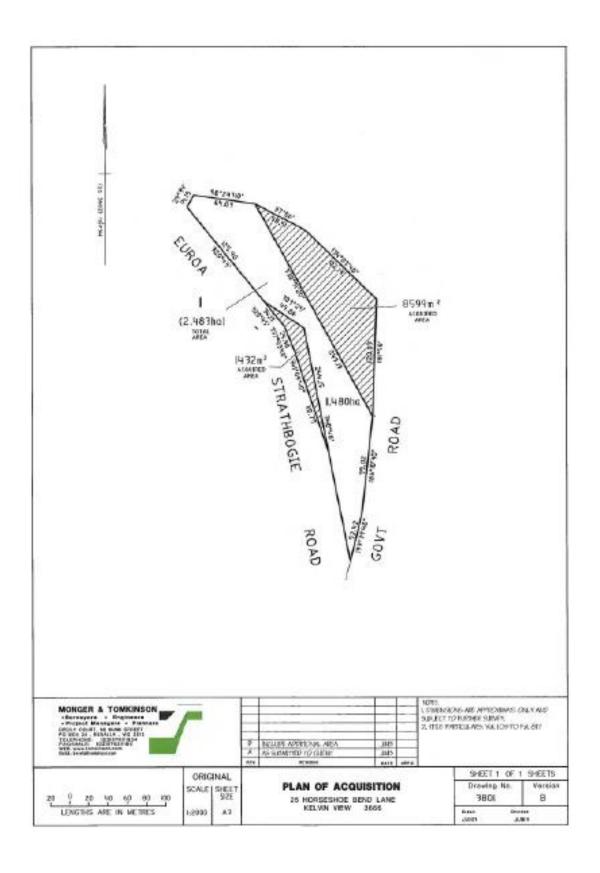

#### Summary

Council has been approached by a landowner requesting the realignment of road reserve boundaries at 25 Horse Shoe Bend Lane, Kelvin View. The proposal involves the discontinuance of parts of both the Horse Shoe Bend Lane and Euroa Strathbogie Road frontages and the sale of the discontinued road land to the landowner.

#### **Background**

The landowners land and the areas proposed to be included via road discountenance and sale are shown on the locality and detail plan attached. The process will involve survey, legal, titles office and purchase costs all to be met by the landowner.

#### **Attachments**

- Detail plan
- Locality Plan