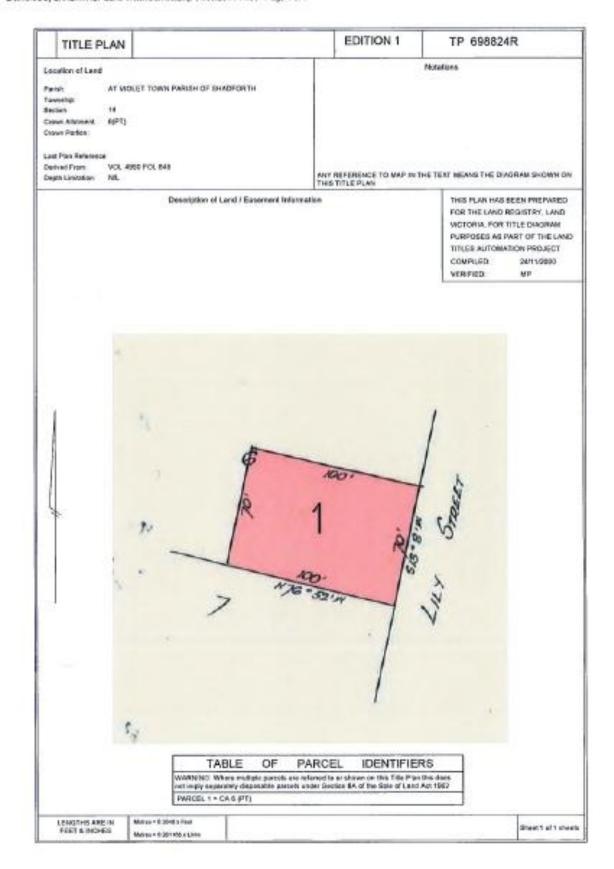

#### **Background**

The 2013/17 Council Plan provides for the investigation and determination of underutilised assets within the Shire. The lot (Lot 1, TP698823R) located at 17a Lily Street Violet Town appears to be one of those underutilised assets. The lot is zoned township and measures 21.34m wide by 30.48m deep, refer attached title and locality plan.

#### **Attachments**

- Title
- Locality plan

Delivered by LANDATAB. Land Victoria timestamp 31/03/2014 17:06 Page 1 of 1