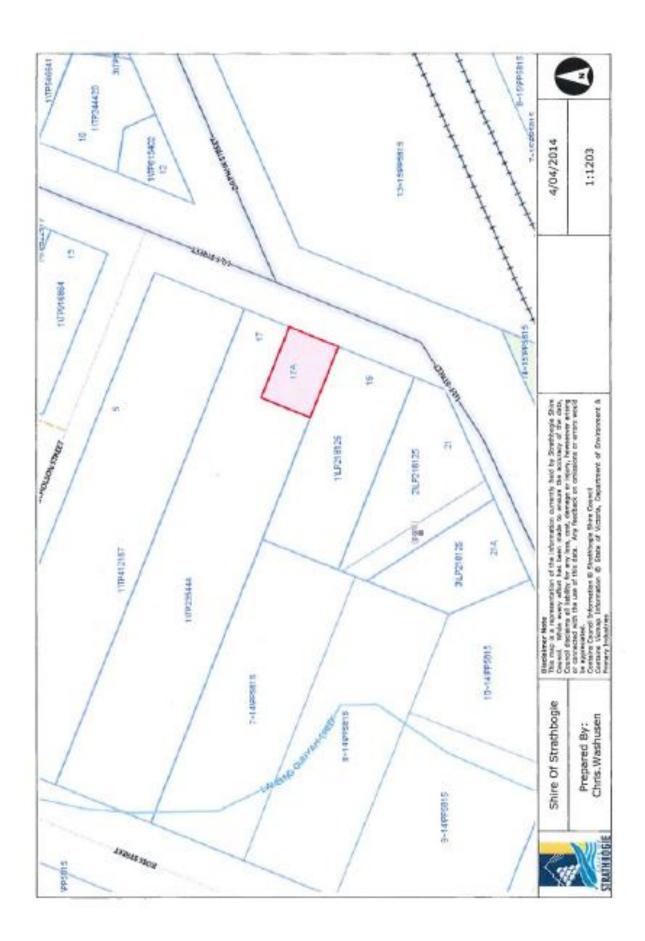

#### **Background**

The 2013/17 Council Plan provides for the investigation and determination of underutilised assets within the Shire. The lot (Lot 1, TP698823R) located at 17a Lily Street Violet Town appears to be one of those underutilised assets. The lot is zoned township and measures 21.34m wide by 30.48m deep, refer attached title and locality plan.

#### **Attachments**

- Title
- Locality plan

Delivered by LANDATAB. Land Victoria timestamp 31/03/2014 17:06 Page 1 of 1