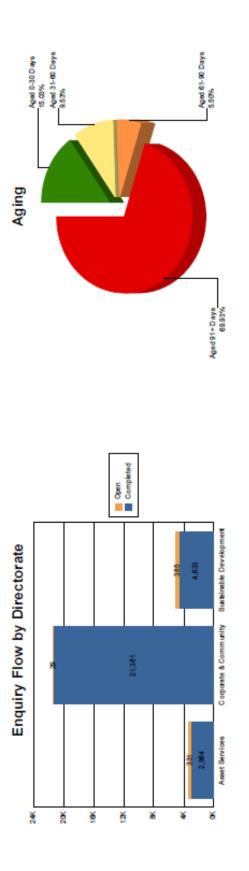

wth       | Events                 | Plaming                         | Sub Divisions                           |                        |                      |                |        |          |                    |            |  |
| Council Property      | Council Property       | Pest Control                    | Public Art                              | Public Lighting        | Saleyards            | Sign           |        |          |                    |            |  |
| Corporate & Community | CS Answered            | General                         | Home Modifications                      |                        |                      |                |        |          |                    |            |  |

Printed: 1/04/2014 7:01:22AN

Customer Enquiry Flow - March 2014





Page 2 of 2

### ACTIONING OF COUNCIL RESOLUTIONS COUNCIL MEETING – 18 MARCH 2014



### OUTSTANDING ACTIONS OF COUNCIL RESOLUTIONS TO 31 MARCH 2014

This Report is to advise the Senior Management Team, Councillors and the community of the status of previous Council resolutions which are in progress but are yet to be finalised.

| Council<br>Meeting Date | Item No. Description & Recommendation | Action to Date             |
|-------------------------|---------------------------------------|----------------------------|
| There are no rep        | ort resolutions with outstanding a    | ctions yet to be finalised |

### REVIEW OF EXISTING COUNCIL POLICIES AND ADOPTION OF NEW POLICIES

| Period of<br>Review | Policy Name                        | Policy<br>Number  | Outcome           |
|-