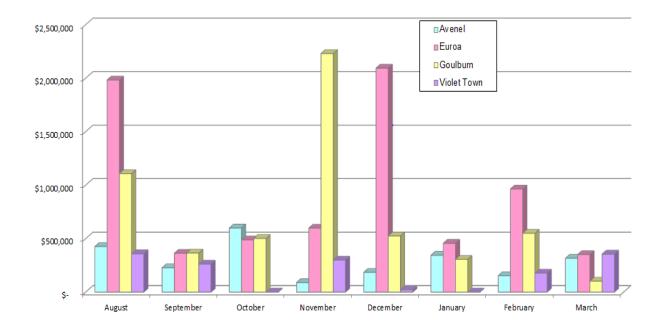

ncil received in the past month

By reporting on a monthly basis, Council can effectively manage any risks that may arise. The Business Management System will also incorporate Council's corporate goals and objectives.

### RECOMMENDATION

That the report be noted.

53/14 CRS WILLIAMS/LITTLE: That the Recommendation be adopted.

**CARRIED** 

### BUILDING APPROVALS MARCH 2014

The value of Building approvals within the Shire of Strathbogie for the month of March totaled **\$1,124,811**.

Expenditure involved largely works in the domestic sector with the majority of permits issued for dwellings and domestic sheds, 16 permits have been issued for the month.

Charts illustrating the distribution of building permit expenditure for 2013-2014 over the four localities within the Shire are below.



CONFIRM CUSTOMER ENQUIRY FLOW
- REPORT FOR MARCH 2014

# Customer Enquiry Flow



| _                     | _                      |                                 |                                         |                        |                      |                |        |          |                    |            |  |
|-----------------------|------------------------|---------------------------------|-----------------------------------------|------------------------|----------------------|----------------|--------|----------|--------------------|------------|--|
| Waste Management      | Waste Mngmt & Recyding |                                 |                                         |                        |                      |                |        |          |