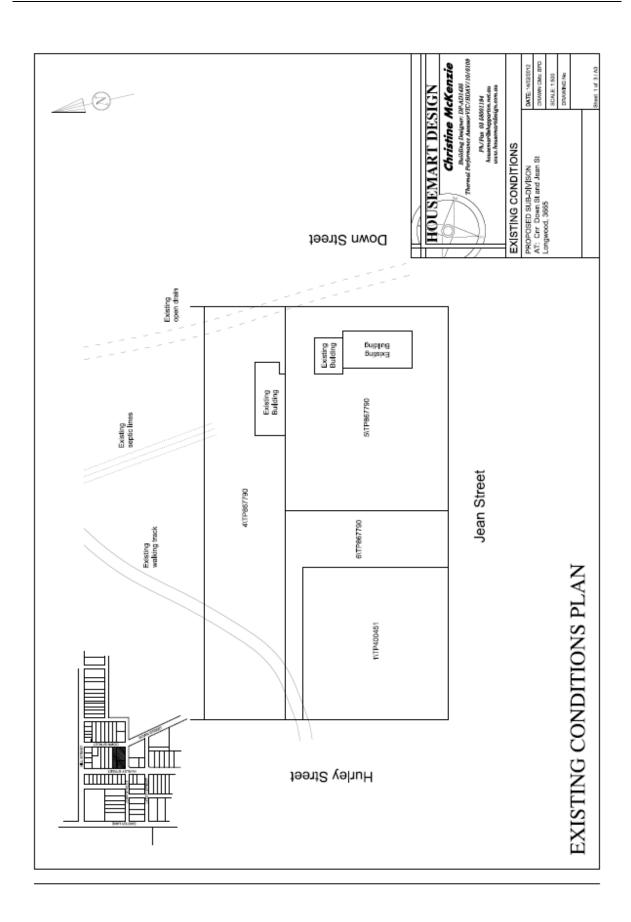

# 9.2.2 <u>Proposed Closure of Unused Road Reserve between Graham Street and Euroa-Shepparton Road, Euroa</u>

#### **Summary**

As part of the 2013/14 Capital Works Program, Council intends to roof the existing sale pens at the Euroa Saleyards. An unused road exists beneath the pens. It will need to be formally closed and the land retained in order to obtain building approval for the roof structure.

The proposal will formalize the existing inclusion of road land within the saleyards property. It can be supported by Council.

## **Background**

The road proposed to be discontinued is shown hatched on the plan attached.

As part of the discontinuance process, agreement will need to be reached with SP AusNet relating to the possible relocation (or retention) of existing electricity lines. Funding for any alterations to the lines is available within the roofing project funding.