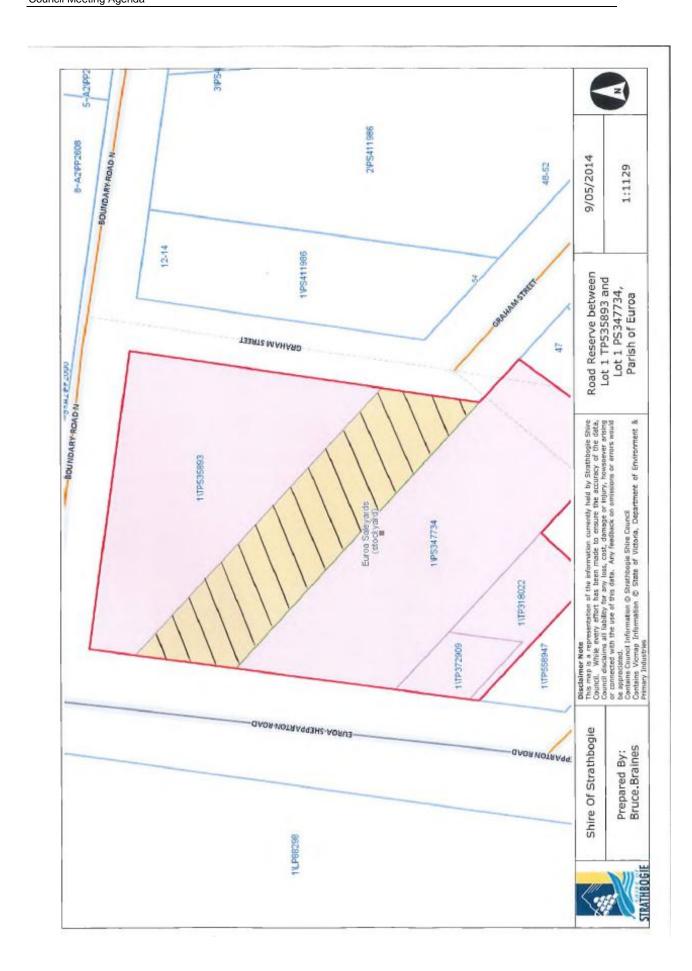

# 9.2.2 <u>Proposed Closure of Unused Road Reserve between Graham Street and Euroa-Shepparton Road, Euroa</u>

#### **Summary**

As part of the 2013/14 Capital Works Program, Council intends to roof the existing sale pens at the Euroa Saleyards. An unused road exists beneath the pens. It will need to be formally closed and the land retained in order to obtain building approval for the roof structure.

The proposal will formalize the existing inclusion of road land within the saleyards property. It can be supported by Council.

## **Background**

The road proposed to be discontinued is shown hatched on the plan attached.

As part of the discontinuance process, agreement will need to be reached with SP AusNet relating to the possible relocation (or retention) of existing electricity lines. Funding for any alterations to the lines is available within the roofing project funding.

#### **Attachments**

Road Plan

| 9.7   | Organisation Reports Index                                                                            |    |
|-------|-------------------------------------------------------------------------------------------------------|----|
|       |                                                                                                       |    |
| 9.7.1 | Strathbogie Shire Council Audit Committee - Draft Minutes of the Meeting held on Monday 14 April 2014 | 13 |
| 9.7.2 | Meals on Wheels for Euroa-based Clients                                                               | 45 |
| 9.7.3 | Finance Report – April 2014                                                                           | 50 |
| 9.7.4 | Proposed Subdivision and Sale of Units 1-5/10 Jean Street,<br>Longwood                                | 68 |
| 9.7.5 | Documents for Signing and Sealing                                                                     | 73 |
| 9.7.5 | Business Management System                                                                            | 74 |