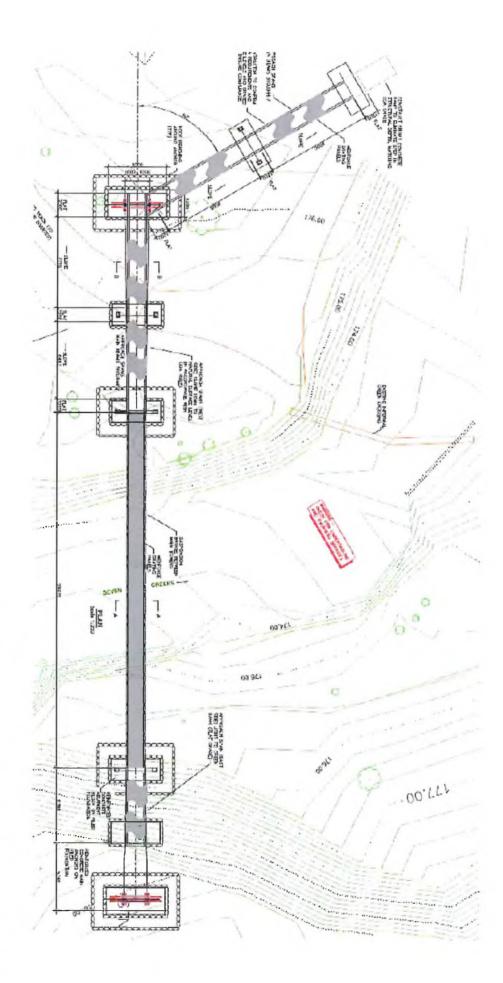

### STRATHBOGIE SHIRE COUNCIL

MINUTES OF THE ORDINARY MEETING OF THE STRATHBOGIE SHIRE COUNCIL HELD ON TUESDAY 17 APRIL 2018 AT THE NAGAMBIE TENNIS CLUB (GLASS STREET, NAGAMBIE) COMMENCING AT 6.00 P.M.