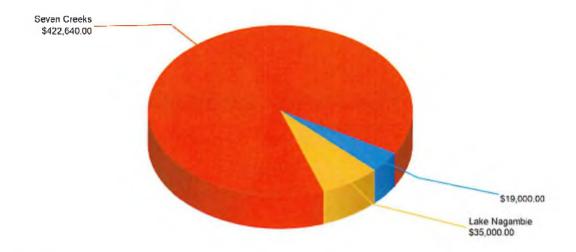

| Euroa   | \$12,515.00      |
| 20180666/0    | 26/03/2018  | Construction of | Dwelling & Garage | Euroa   | \$356,000.00     |
| 20180683/0    | 28/03/2018  | Construction of | Dwelling & Garage | Euroa   | \$348,400.00     |
| 20182536      | 7/03/2018   | Construction of | Dwelling & Garage | Miepoll | \$280,834.00     |
| 20182568/0    | 2/03/2018   | Construction of | Shed              | Euroa   | \$8,000.00       |



### PLANNING APPLICATION APPROVALS – DEVELOPMENT COST (CAPITAL IMPROVED VALUE) MARCH 2018



### **Planning Applications Determined**

March 2018

\$19,000.00

EUROA \$19,000.00

Lake Nagambie \$35,000.00

Goulburn Weir \$15,000.00

Tabilk \$20,000.00

Seven Creeks \$422,640.00

Euroa \$61,640.00

Euroa \$356,000.00

Euroa \$5,000.00

Total Value \$476,640.00









### CONFIRM CUSTOMER ENQUIRY FLOW - REPORT FOR MARCH 2018



# Confirm Customer Enquiry Flow

|                       |        | Total |        | M      | March 2018 | <u>∞</u> |        | 2017-2018 |        | Ag   | Aging Outside Intervention | side Int | erventi | ion   |
|-----------------------|--------|-------|--------|--------|------------|----------|--------|-----------|--------|------|----------------------------|----------|---------|-------|
| Service Type          | Pogged | Open  | Closed | Logged | Open       | Closed   | Logged | Open      | Closed | 0-30 | 31-60                      | 61-90    | 91+     | Total |
| Corporate & Community | 1,022  | 10    | 99.05% | 2      | 2          | %0000    | 1      | 4         | 63.64% | 0    | 0                          | -