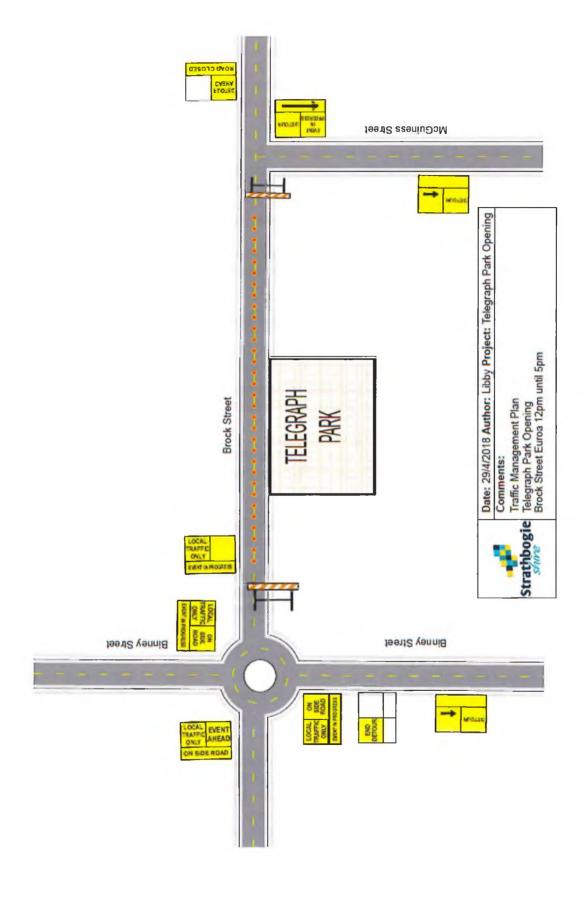

that the recommendation does not limit any human rights under the Victorian Charter of Human Rights and Responsibilities Act 2006.

### Legal / Statutory Implications

Approval of this short term road closure will be consistent with the requirements of the Local Government Act 1989 "Power to place obstruction or barriers on a road temporarily".

### Consultation

- Two weeks prior to this event the organising body will be required to contact all landowners/occupants and business owners along the subject roads advising details of the proposed road closure and temporary detour route.
- Prior to this event the organising body will place local newspaper advertisements to inform the public of the proposed road closure and temporary detour route.

### **Attachments**

Traffic Management Plan







### 9.7.7 Violet Town RSL Memorial Precinct Mural

### **Author and Department**

Director Community Assets – Community Assets Directorate

Disclosure of Conflicts of Interest in relation to advice provided in this report. The author of this report and officers/contractors providing advice in relation to this report do not have a direct or indirect interest, as provided in accordance with the Local Government Act 1989.

### Summary

The Violet Town RSL Sub Branch, by letter dated 6<sup>th</sup> December 2017, has requested Council approval to erect a free standing mural structure, containing three panels of artwork, along the Eastern boundary of Council's freehold land at 35 Cowslip Street, Violet Town (comprising RSL Clubrooms and monument).

The project has been referred to Council's