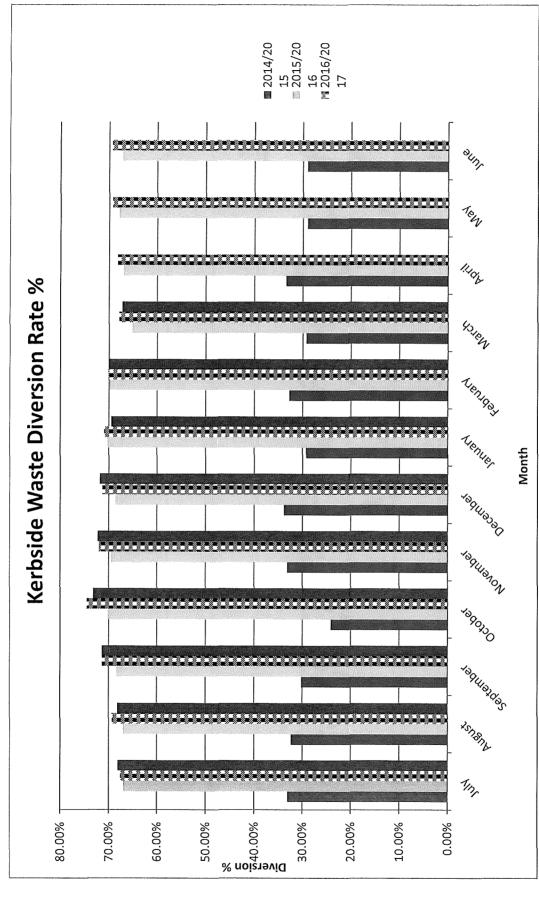

### STRATHBOGIE SHIRE COUNCIL

MINUTES OF THE ORDINARY MEETING OF THE STRATHBOGIE SHIRE COUNCIL HELD ON TUESDAY 17 APRIL 2018 AT THE NAGAMBIE TENNIS CLUB (GLASS STREET, NAGAMBIE) COMMENCING AT 6.00 P.M.