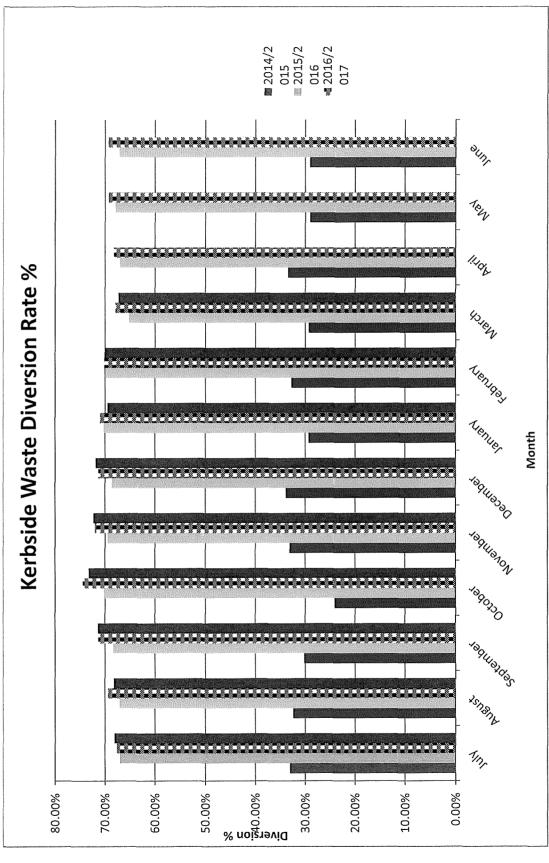

ate & Community | General                                                                                                                                                     |







### WASTE MANAGEMENT REPORTING YEAR TO DATE - MARCH 2018



Monthly tonnages for March remain consistent with previous years. Year to date, we have seen a 2% (20 tonnes) decrease in organics tonnages, a 0.4% (3 tonnes) decrease in landfill waste tonnages and a 3% (22 Tonnes) decrease in recyclables tonnages compared to the same period in 2016/17.





Diversion rates are calculated by dividing the total amount of material diverted from landfill by the total amount of material collected. The diversion rate for March (67.25%) is lower than preceding months, but this is a consistent trend over previous years.





Diversion rates are calculated by dividing the total amount of material diverted from landfill by the total amount of material collected. The diversion rate for March (67.25%) is lower than preceding months, but this is a consistent trend over previous years.



### ACTIONING OF COUNCIL REPORTS RESOLUTIONS COUNCIL MEETING – 20 MARCH 2018

Due to the late finalization of the Minutes of the March Ordinary Council meeting, due to unforeseen circumstances, the above report is held over and will be included in the May Ordinary Council meeting Agenda.

### OUTSTANDING ACTIONS OF COUNCIL RESOLUTIONS TO 31 MARCH 2018

This Report is to advise the Executive Management Team, Councillors and the community of the status of previous Council resolutions which are in progress but are yet to be finalise