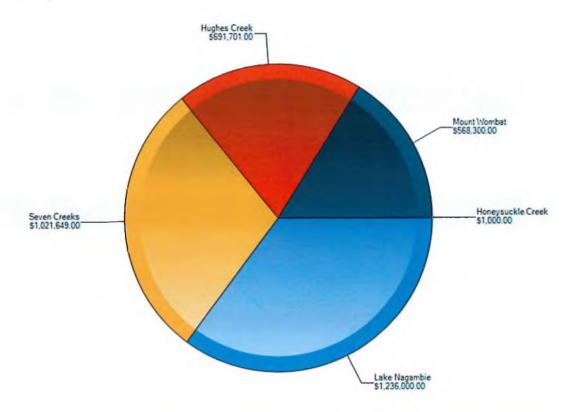

By reporting on a monthly basis, Council can effectively manage any risks that may arise. The Business Management System will also incorporate Council's corporate goals and objectives.

### RECOMMENDATION

That the report be noted.

134/18 CRS LITTLE/WILLIAMS: That the Recommendation be adopted.

**CARRIED** 



### BUILDING ACTIVITY

### **MARCH 2018**

22 permits, with a works value of \$3,518,650, were lodged with Council in March. The overall figures are on par with February's, however the number of lodgements for works in the Hughes Creek Ward was more than double the previous month. Once again the majority (68%) of proposed development is domestic; houses or sheds; with only three permits lodged for industrial works, two for commercial works and two for works on a public building.



### Honeysuckle Creek

| Permit Number | Permit Date | Works         | Building Use | Town        | Cost Of<br>Works |
|---------------|-------------|---------------|--------------|-------------|------------------|
| 20180027/0    | 5/03/2018   | Demolition of | Shed         | Violet Town | \$1,000.00       |

### **Hughes Creek**

| Permit Number | Permit Date | Works           | Building Use      | Town     | Cost Of<br>Works |
|---------------|-------------|-----------------|-------------------|----------|------------------|
| 20180045/0    | 26/03/2018  | Construction of | Garage            | Avenel   | \$11,651.00      |
| 20180121/0    | 27/02/2018  | Construction of | Dwelling & Garage | Avenel   | \$308,138.00     |
| 20180562/0    | 13/03/2018  | Restump of      | Club Rooms