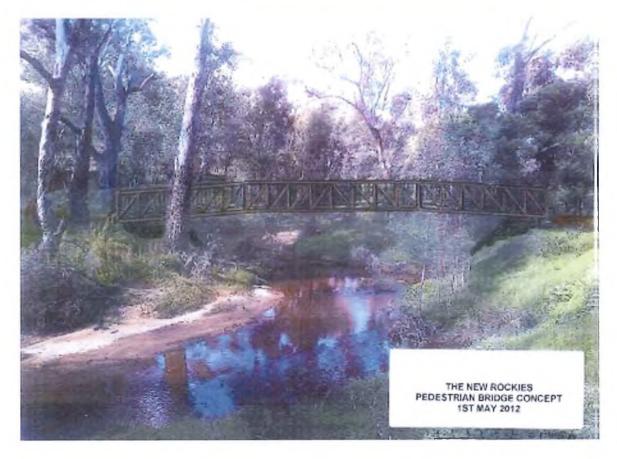

### STRATHBOGIE SHIRE COUNCIL

MINUTES OF THE ORDINARY MEETING OF THE STRATHBOGIE SHIRE COUNCIL HELD ON TUESDAY 17 APRIL 2018 AT THE NAGAMBIE TENNIS CLUB (GLASS STREET, NAGAMBIE) COMMENCING AT 6.00 P.M.