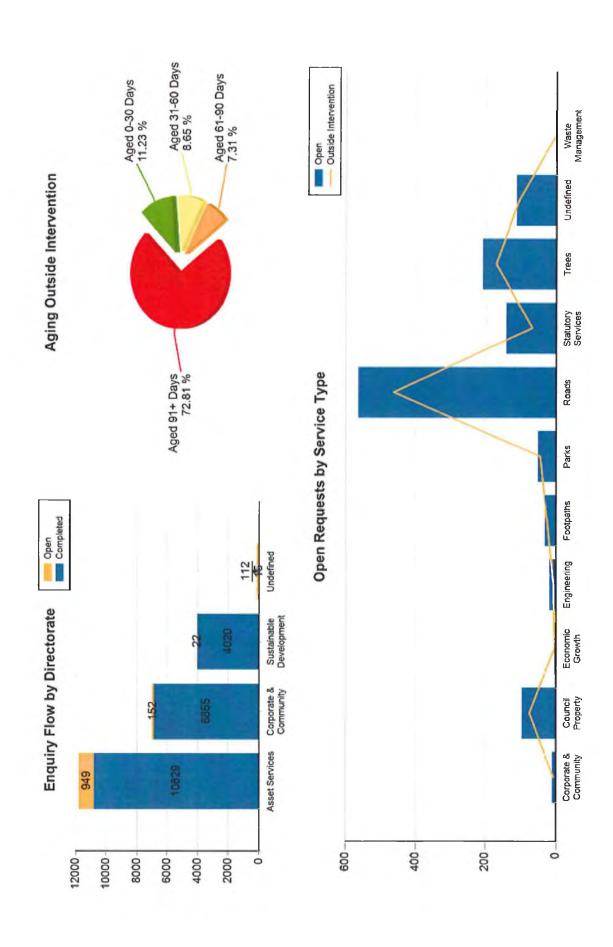

|
| Engineering           | Confirm Custodian Enquiry Engineering                                                                                                                       |
| Economic Growth       | Events<br>Planning<br>Sub Divisions                                                                                                                         |
| Council Property      | Council Property Pest Control Public Art Public Lighting Saleyards Signs                                                                                    |
| Corporate & Community | General                                                                                                                                                     |







### WASTE MANAGEMENT REPORTING YEAR TO DATE - MARCH 2018



Monthly tonnages for March remain consistent with previous years. Year to date, we have seen a 2% (20 tonnes) decrease in organics tonnages, a 0.4% (3 tonnes) decrease in landfill waste tonnages and a 3% (22 Tonnes) decrease in recyclables tonnages compared to the same period in 2016/17.





Diversion rates are calculated by dividing the total amount of material diverted from landfill by the total amount of material collected. The diversion rate for March (67.25%) is lower than preceding months, but this is a consistent trend over previous years.





Diversion rates are calculated by dividing the total amount of material diverted from landfill by the total amount of material collected. The diversion rate for March (67.25%) is