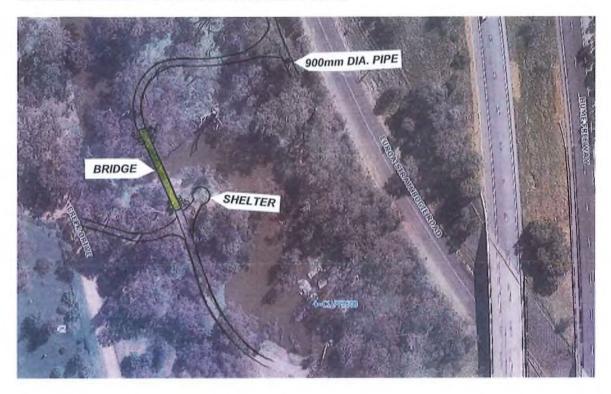

### STRATHBOGIE SHIRE COUNCIL

MINUTES OF THE ORDINARY MEETING OF THE STRATHBOGIE SHIRE COUNCIL HELD ON TUESDAY 17 APRIL 2018 AT THE NAGAMBIE TENNIS CLUB (GLASS STREET, NAGAMBIE) COMMENCING AT 6.00 P.M.