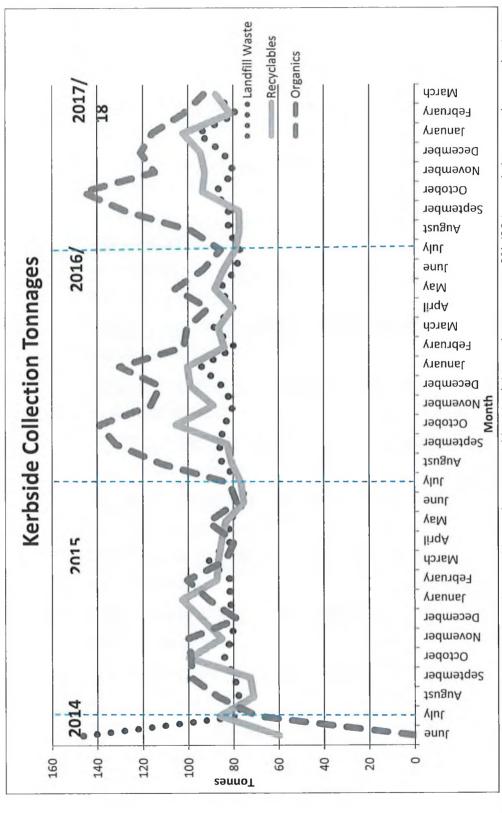

### STRATHBOGIE SHIRE COUNCIL

MINUTES OF THE ORDINARY MEETING OF THE STRATHBOGIE SHIRE COUNCIL HELD ON TUESDAY 17 APRIL 2018 AT THE NAGAMBIE TENNIS CLUB (GLASS STREET, NAGAMBIE) COMMENCING AT 6.00 P.M.