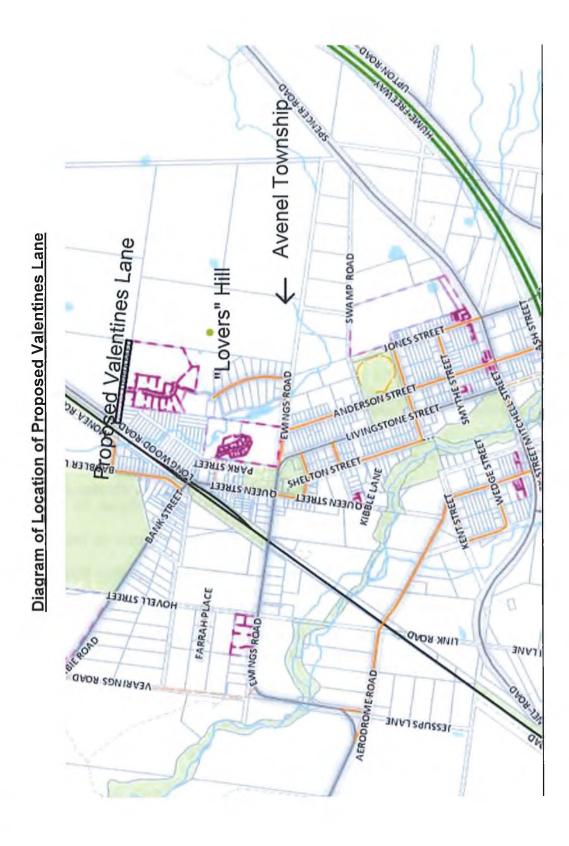

ations

The author of this report considers that the recommendation has no legal or statutory implications which require the consideration of Council.



### 9.2.1 Proposed Naming of Unnamed Road off Avenel-Longwood Road, Avenel (cont.)

### Consultation

The author of this report in implementing the recommendation will be advertising the proposed road naming in a local paper and writing to individuals, whose properties abut the subject road, inviting written submissions pursuant to Section 223 of the Local Government Act 1989.

### **Attachments**

- Excerpt from Parish Plan showing original Government Road
- Diagram showing location of Proposed "Valentines Lane

### 6.19 p.m.

Councillor Litle returned to the meeting.



### Excerpt from Parish Plan showing Location of Unnamed Road







### 9.2.2 Proposed Footbridge Program

### **Author & Department**

Manager, Projects / Community Assets Directorate

### Disclosure of Conflicts of Interest in relation to advice provided in this report

The author of this report and officers/contractors providing advice in relation to this report do not have a direct or indirect interest, as provided in accordance with the Local Government Act 1989.

### **Summary**

A program for the construction or replacement of footbridges is to be considered for funding in the Capital Works Program over the next four years.

The proposed program includes:

- A new footbridge over Seven Creeks in Euroa to link the Friendlies Reserve with Memorial Oval;
- A new footbridge over Seven Creeks in Euroa to replace the existing crossing at the Rockies;
-