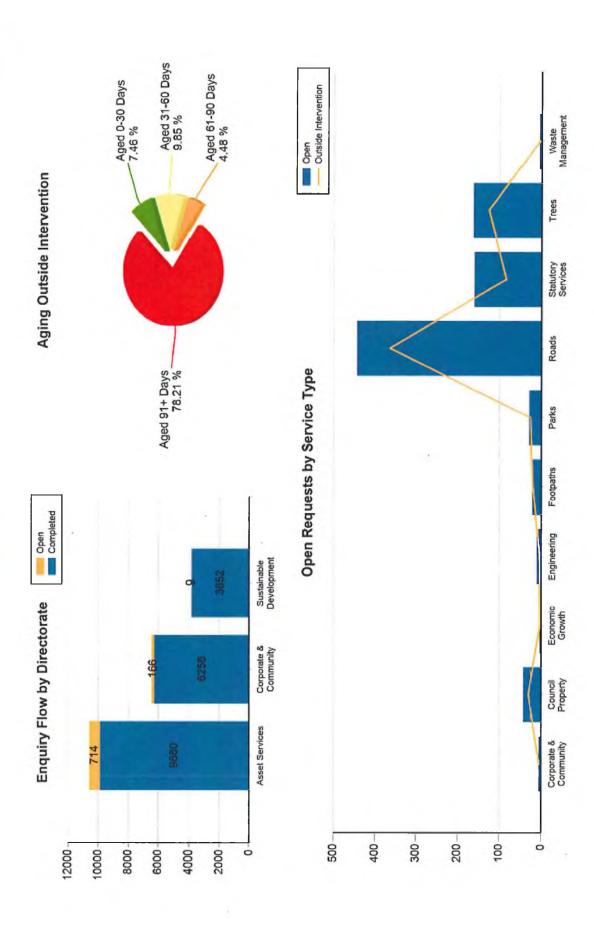

|
| Economic Growth      | Events<br>Planning<br>Sub Divisions                                                                                                                                                                                    |
| Council Property     | Council Property<br>Pest Control<br>Public Art<br>Public Lighting<br>Saleyards<br>Signs                                                                                                                                |
| Comorate & Community | General                                                                                                                                                                                                                |





# ACTIONING OF COUNCIL REPORTS RESOLUTIONS COUNCIL MEETING – SEPTEMBER 2017



# OUTSTANDING ACTIONS OF COUNCIL RESOLUTIONS TO 30 SEPTEMBER 2017

This Report is to advise the Executive Management Team, Councillors and the community of the status of previous Council resolutions which are in progress but are yet to be finalised.

| Council<br>Meeting Date | Item No. Description & Recommendation | Action to Date              |
|-------------------------|---------------------------------------|-----------------------------|
| There are no rep        | ort resolutions with outstanding a    | actions yet to be finalised |

# REVIEW OF EXISTING COUNCIL POLICIES AND ADOPTION OF NEW POLICIES

| Period of<br>Review    | Policy Name                     | Review of<br>Policy / New<br>Policy | Outcom