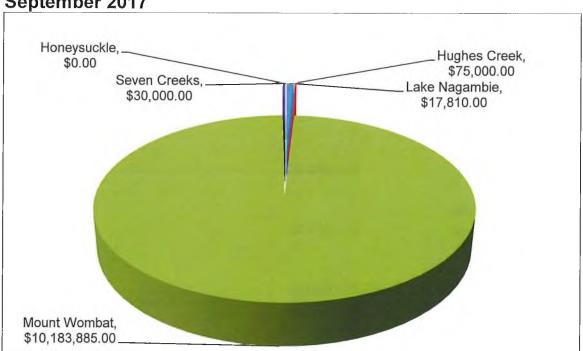

126,775.00     |
| 20172301/0    | 4/08/2017   | Construction of | Shed              | Euroa     | \$6,106.00       |
| 20172317/0    | 15/08/2017  | Construction of | Dwelling          | Euroa     | \$240,856.00     |
| 20172323/0    | 30/08/2017  | Extension to    | Dwelling          | Balmattum | \$150,000.00     |



### PLANNING APPLICATION APPROVALS – DEVELOPMENT COST (CAPITAL IMPROVED VALUE) SEPTEMBER 2017

### **Planning Applications Determined**

**Hughes Creek** 

Longwood \$75,000.00

Lake Nagambie

Kirwans Bridge \$17,810.00

**Mount Wombat** 

Euroa\$9,000,000.00Gooram\$8,000.00Longwood East\$850,000.00Ruffy\$27,000.00Ruffy\$48,885.00Strathbogie\$250,000.00

**Seven Creeks** 

Miepoll \$30,000.00

Total Value \$10,306,695.00



Planning Applications Determined September 2017



### Planning Applications Determined September 2017





Strathbogie Shire Council Ordinary Council Meeting Minutes

### CONFIRM CUSTOMER ENQUIRY FLOW - REPORT FOR SEPTEMBER 2017

## Confirm Customer Enquiry Flow

September 2017

|                                                                                                           |                                                                                             | Total          |                                                         | Sep                                           | September 2017 | 2017                                                               |        | 2017-2018                                                                                    |         | Ag