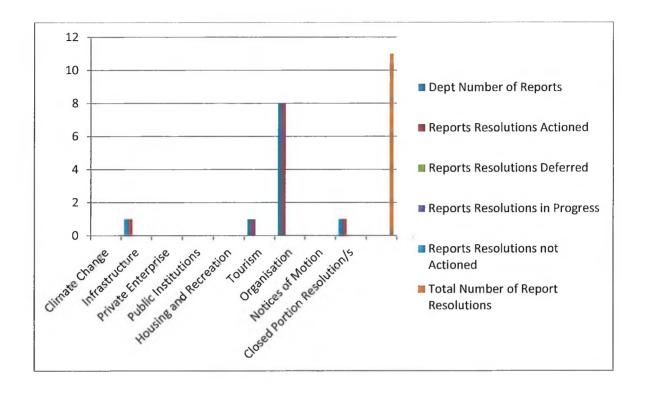

ic Growth      | Events<br>Planning<br>Sub Divisions                                                                                                                                                                                    |
| Council Property     | Council Property<br>Pest Control<br>Public Art<br>Public Lighting<br>Saleyards<br>Signs                                                                                                                                |
| Comorate & Community | General                                                                                                                                                                                                                |





# ACTIONING OF COUNCIL REPORTS RESOLUTIONS COUNCIL MEETING – SEPTEMBER 2017



# OUTSTANDING ACTIONS OF COUNCIL RESOLUTIONS TO 30 SEPTEMBER 2017

This Report is to advise the Executive Management Team, Councillors and the community of the status of previous Council resolutions which are in progress but are yet to be finalised.

| Council<br>Meeting Date | Item No. Description & Recommendation | Action to Date              |
|-------------------------|---------------------------------------|-----------------------------|
| There are no rep        | ort resolutions with outstanding a    | actions yet to be finalised |

# REVIEW OF EXISTING COUNCIL POLICIES AND ADOPTION OF NEW POLICIES

| Period of<br>Review    | Policy Name                     | Review of<br>Policy / New<br>Policy | Outcome                            |
|------------------------|----------------------