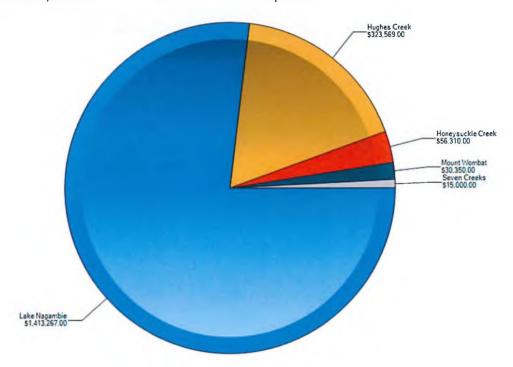

tees of Council received in the past month
- Record of Meetings of Advisory Committees of Council held in the past month

By reporting on a monthly basis, Council can effectively manage any risks that may arise. The Business Management System will also incorporate Council's corporate goals and objectives.

### RECOMMENDATION

That the report be noted.

142/17 CRS SWAN/STOTHERS: That the Recommendation be adopted.

**CARRIED** 



### **BUILDING ACTIVITY**

### **SEPTEMBER 2017**

11 permits, with a works value of \$1,838,496, were lodged with Council for the month of September 2017. The majority of permits were again for dwelling construction or improvements; however one development in Nagambie, valued at over 40% of the total construction value, is for commercial/industrial development.



### Honeysuckle Creek

| Permit Number | Permit Date | Works           | Building Use            | Town | Cost Of<br>Works |
|---------------|-------------|-----------------|-------------------------|------|------------------|
| 20171854/0    | 1/09/2017   | Construction of | Swimming Pool and Fence | Boho | \$56,310.00      |

### **Hughes Creek**

| Permit Number | Permit Date | Works           | Building Use      | Town   | Cost Of<br>Works |
|---------------|-------------|-----------------|-------------------|--------|------------------|
| 20170656/0    | 19/09/2017  | Construction of | Dwelling & Garage | Avenel | \$287,797.00     |
| 20172354/0    | 21/09/2017  | Construction of | Shed              | Avenel | \$35,772.00      |

### Lake Nagambie

| Permit Number | Permit Date | Wo