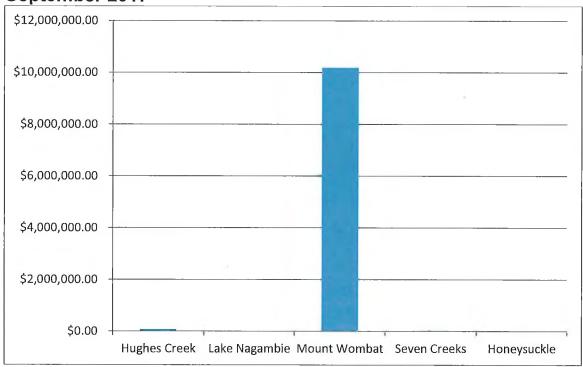

uction of | Shed              | Euroa     | \$6,106.00       |
| 20172317/0    | 15/08/2017  | Construction of | Dwelling          | Euroa     | \$240,856.00     |
| 20172323/0    | 30/08/2017  | Extension to    | Dwelling          | Balmattum | \$150,000.00     |



### PLANNING APPLICATION APPROVALS – DEVELOPMENT COST (CAPITAL IMPROVED VALUE) SEPTEMBER 2017

### **Planning Applications Determined**

**Hughes Creek** 

Longwood \$75,000.00

Lake Nagambie

Kirwans Bridge \$17,810.00

**Mount Wombat** 

Euroa\$9,000,000.00Gooram\$8,000.00Longwood East\$850,000.00Ruffy\$27,000.00Ruffy\$48,885.00Strathbogie\$250,000.00

**Seven Creeks** 

Miepoll \$30,000.00

Total Value \$10,306,695.00



Planning Applications Determined September 2017



### Planning Applications Determined September 2017





Strathbogie Shire Council Ordinary Council Meeting Minutes

### CONFIRM CUSTOMER ENQUIRY FLOW - REPORT FOR SEPTEMBER 2017

## Confirm Customer Enquiry Flow

September 2017

|                                                                                                           |                                                                                             | Total          |                                                         | Sep                                           | September 2017 | 2017                                                               |        | 2017-2018                                                                                    |         | Ag