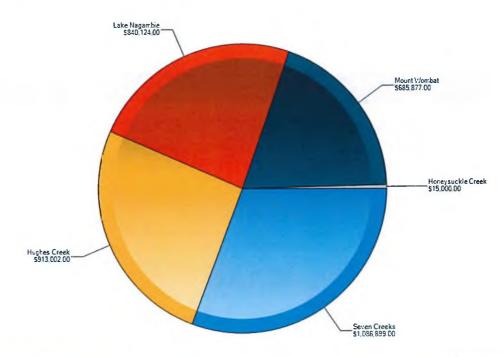

\$15,000.00      |



For information - the August 2017 Building Activity Report is re-presented to the October 2017 Ordinary Council meeting due to data provided in the September Business Management System report being inconsistent.

### Building Activity August 2017

20 permits were lodged with Council for the month of August 2017 with a works value of \$3,540,902. The number of lodgements is on par with July figures however the value of the works increased by \$500,000. Hughes Creek, Lake Nagambie and Mount Wombat wards all had four Building permits lodged with an approximate variation of \$227,000 in works value. The Seven Creeks ward had an increase in activity with seven permits with a value of \$1,086,899. The majority of the permits were for dwelling construction or improvements.



### Honeysuckle Creek

| Permit Number | Permit Date | Works           | Building Use | Town        | Cost Of<br>Works |
|---------------|-------------|-----------------|--------------|-------------|------------------|
| 20170536/0    | 11/08/2017  | Construction of | Shed         | Violet Town | \$15,000.00      |

### **Hughes Creek**

| Permit Number | Permit Date | Works           | Building Use      | Town   | Cost Of<br>Works |
|---------------|-------------|-----------------|-------------------|--------|------------------|
| 20170599/0    | 28/08/2017  | Construction of | Dwelling & Garage | Avenel | \$214,918.00     |
| 20170613      | 31/08/2017  | Construction of | Dwelling & Garage | Avenel | \$228,084.00     |
| 20172330/0    | 5/09/2017   | Construction of | Dwelling & Garag