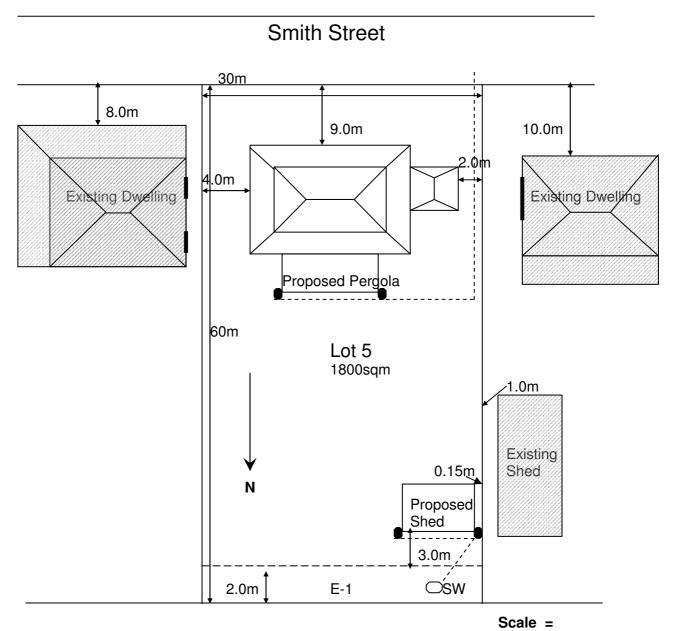

## Example of a Residential Site Plan Building Application

## Site Plan Items Required

- Allotment drawn to scale
- Boundary line distances
- Property Number or Lot Number Street or Road Name
- Show Existing and Proposed building/s
- Show Proposed building/s distance off boundary
- Show adjoining existing building/s near boundaries and distances
- Show Easements on Title
- Show proposed stormwater discharge
- Show North Point

| Proposed: | Domestic Storage Shed           |
|-----------|---------------------------------|
| Owner:    | Mr & Mrs Jones                  |
| Address:  | 14 Smith Street, Smithtown      |
| Date:     | 12 <sup>th</sup> September 2009 |
| 1         |                                 |