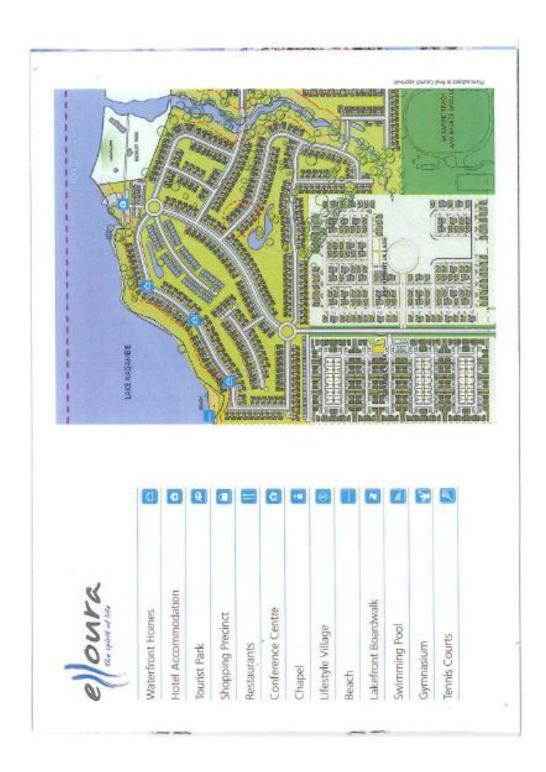

# 9.7.4 <u>Agreement between Strathbogie Shire Council and Owners Corporation No. 1 ("Elloura")</u>

# Summary

To provide Council with advice and information in relation to the "Elloura" subdivision and development.

# **Background**

The "Elloura" subdivision and development officially came on line as a private subdivision in 2009. Part of the development was an Agreement between Council and the developers that saw a 39.7% discount on rates which obviously included an incentive to develop. The Agreement provided the following:

- the Lifestyle Village Land; and
- the Residential Land

compared with the balance of the Resort Land (see attached Resort Plan). The balance of Resort Land will not receive a rebate.

The Agreement also provided for 12 months' notice to cancel and for responsibility of services to be assumed by Council (road maintenance, garbage collection and lawn mowing). Hence, a reduction in the rebate could occur as a result of this.

# **Attachments**

Resort Plan