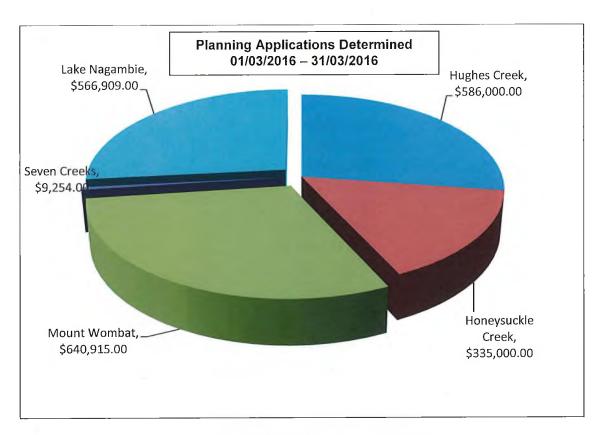

| \$11,990.00  | Mount Wombat |
| 2016056/0 | 24/03/2016 | Construction of | Farm Shed        | Creightons Creek | \$6,300.00   | Mount Wombat |
| 2016058/0 | 29/03/2016 | Construction of | Farm Shed        | Euroa            | \$39,315.00  | Mount Wombat |
| 2016041/0 | 6/03/2016  | Construction of | Garage           | Euroa            | \$6,000.00   | Seven Creeks |
| 2016046/0 | 8/03/2016  | Construction of | Carport          | Euroa            | \$6,500.00   | Seven Creeks |
| 2016047/0 | 11/03/2016 | Construction of | Carport & Garage | Euroa            | \$11,900.00  | Seven Creeks |
| 2016055/0 | 21/03/2016 | Construction of | Garage           | Euroa            | \$9,030.00   | Seven Creeks |

# PLANNING APPLICATION APPROVALS – DEVELOPMENT COST (CAPITAL IMPROVED VALUE) MARCH 2016







| Hughes Creek      |              |
|-------------------|--------------|
| Avenel            | \$350,000.00 |
| Avenel            | \$108,000.00 |
| Locksley          | \$8,000.00   |
| Longwood East     | \$120,000.00 |
|                   | \$586,000.00 |
| Honeysuckle Creek |              |
| Boho              | \$325,000.00 |
| Upotipotpon       | \$10,000.00  |
|                   | \$335,000.00 |
| Mount Wombat      |              |
| Creightons Creek  | \$300,000.00 |
| Strathbogie       | \$170,000.00 |
| Strathbogie       | \$11,000.00  |
| Strathbogie       | \$120,000.00 |
| Euroa             | \$39,915.00  |
|                   | \$640,915.00 |
| Seven Creeks      |              |
| Euroa             | \$9,254.00   |
|                   | \$9,254.00   |
| Lake Nagambie