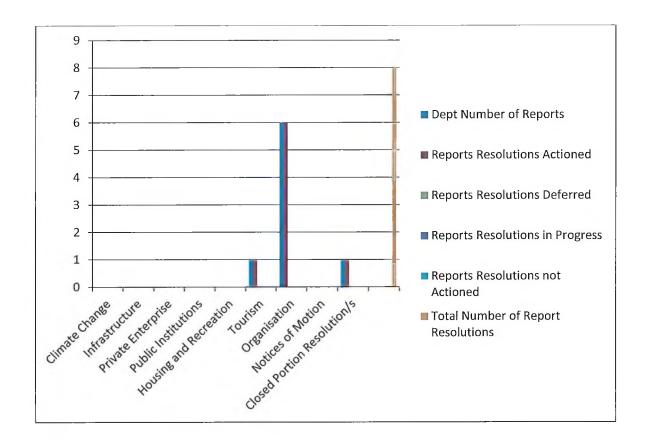

|         | Difference in the case of the | A STATE OF THE STA | The second secon |





# ACTIONING OF COUNCIL REPORTS RESOLUTIONS COUNCIL MEETING - 15 MARCH 2016





# OUTSTANDING ACTIONS OF COUNCIL RESOLUTIONS TO 31 MARCH 2016

This Report is to advise the Senior Management Team, Councillors and the community of the status of previous Council resolutions which are in progress but are yet to be finalised.

| Council<br>Meeting Date | Item No. Description & Recommendation | Action to Date             |
|-------------------------|---------------------------------------|----------------------------|
| There are no rep        | ort resolutions with outstanding a    | ctions yet to be finalised |

# REVIEW OF EXISTING COUNCIL POLICIES AND ADOPTION OF NEW POLICIES

| Period of                                                                | Policy Name | Outcome |
|--------------------------------------------------------------------------|-------------|-