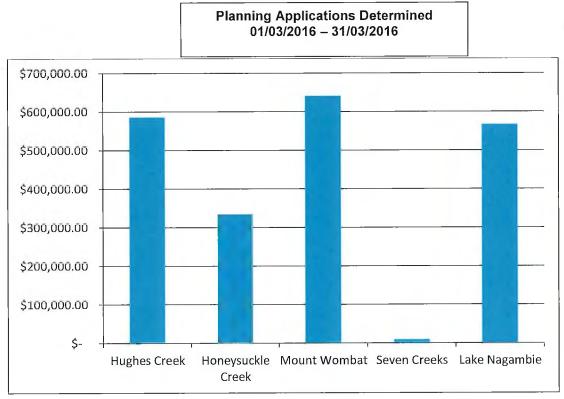

\$11,990.00  | Mount Wombat |
| 2016056/0 | 24/03/2016 | Construction of | Farm Shed        | Creightons Creek | \$6,300.00   | Mount Wombat |
| 2016058/0 | 29/03/2016 | Construction of | Farm Shed        | Euroa            | \$39,315.00  | Mount Wombat |
| 2016041/0 | 6/03/2016  | Construction of | Garage           | Euroa            | \$6,000.00   | Seven Creeks |
| 2016046/0 | 8/03/2016  | Construction of | Carport          | Euroa            | \$6,500.00   | Seven Creeks |
| 2016047/0 | 11/03/2016 | Construction of | Carport & Garage | Euroa            | \$11,900.00  | Seven Creeks |
| 2016055/0 | 21/03/2016 | Construction of | Garage           | Euroa            | \$9,030.00   | Seven Creeks |

# PLANNING APPLICATION APPROVALS – DEVELOPMENT COST (CAPITAL IMPROVED VALUE) MARCH 2016







| Hughes Creek      |              |
|-------------------|--------------|
| Avenel            | \$350,000.00 |
| Avenel            | \$108,000.00 |
| Locksley          | \$8,000.00   |
| Longwood East     | \$120,000.00 |
|                   | \$586,000.00 |
| Honeysuckle Creek |              |
| Boho              | \$325,000.00 |
| Upotipotpon       | \$10,000.00  |
|                   | \$335,000.00 |
| Mount Wombat      |              |
| Creightons Creek  | \$300,000.00 |
| Strathbogie       | \$170,000.00 |
| Strathbogie       | \$11,000.00  |
| Strathbogie       | \$120,000.00 |
| Euroa             | \$39,915.00  |
|                   | \$640,915.00 |
| Seven Creeks      |              |
| Euroa             | \$9,254.00   |
|                   | \$9,254.00   |
| Lake Nagambie