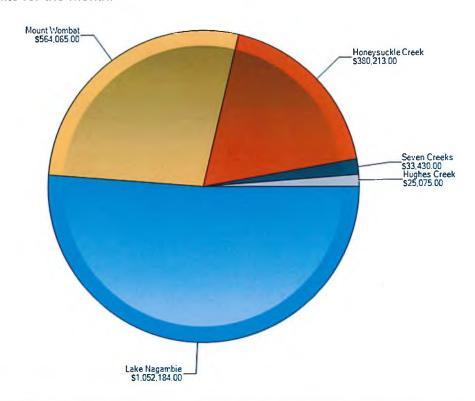

icies / New Policies March / April 2016
- Record of Assemblies of Councillors
- Record of Meetings of Section 86 Committees of Council received in the past month

By reporting on a monthly basis, Council can effectively manage any risks that may arise. The Business Management System will also incorporate Council's corporate goals and objectives.

### RECOMMENDATION

That the report be noted.

65/16 CRS STORER/SWAN: That the Recommendation be adopted.

**CARRIED** 

### **BUILDING APPROVALS**

### **MARCH 2016**

The value of Building approvals within the Shire of Strathbogie for the month of March totalled \$2,054,967. Expenditure involved largely works in the domestic sector with the majority of permits issued for dwellings and domestic sheds. There was a total 24 permits for the month.



| Permit No | Permit<br>Date | Works           | Building Use            | Town          | Cost Of Works | Ward              |
|-----------|----------------|-----------------|-------------------------|---------------|---------------|-------------------|
| 2016035/0 | 2/03/2016      | Construction of | Verandah & Decking      | Baddaginnie   | \$156,174.00  | Honeysuckle Creek |
| 2016048/0 | 11/03/2016     | Additions to    | Dwelling                | Riggs Creek   | \$25,000.00   | Honeysuckle Creek |
| 2016049/0 | 17/03/2016     | Completion of   | Dwelling                | Marraweeney   | \$0.00        | Honeysuckle Creek |
| 2016057/0 | 16/03/2016     | Alteration to   | Roof                    | Violet Town   | \$199,039.00  | Honeysuckle Creek |
| 2016052/0 | 18/03/2016     | Const