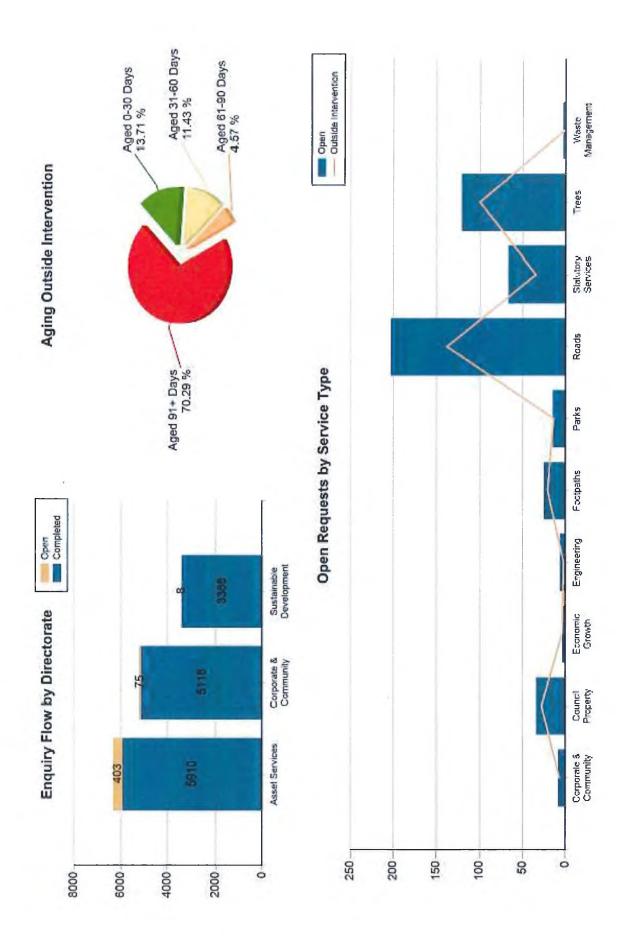

|         | Difference in the case of the | A STATE OF THE STA | The second secon |





# ACTIONING OF COUNCIL REPORTS RESOLUTIONS COUNCIL MEETING - 15 MARCH 2016





# OUTSTANDING ACTIONS OF COUNCIL RESOLUTIONS TO 31 MARCH 2016

This Report is to advise the Senior Management Team, Councillors and the community of the status of previous Council resolutions which are in progress but are yet to be finalised.

| Council<br>Meeting Date | Item No. Description & Recommendation | Action to Date             |
|-------------------------|---------------------------------------|----------------------------|
| There are no rep        | ort resolutions with outstanding a    | ctions yet to be finalised |

# REVIEW OF EXISTING COUNCIL POLICIES AND ADOPTION OF NEW POLICIES

| Period of                                                                | Policy Name | Outcome |
|------------