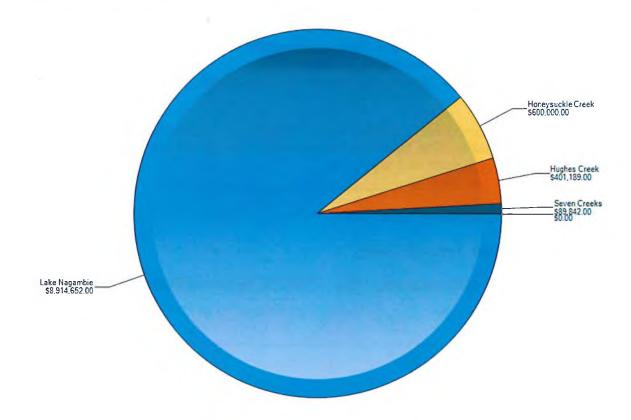

#### Summary

Appended to the Agenda is a copy of Council's Financial Report for the period ending 30 November 2016

The report contains the Standard Income Statement, Balance Sheet, Cash Flow Statement, Statement of Capital Works, and Schedule of Investments.

The operating surplus for the five months period ending 30 November 2016 was \$11,102,321 and is largely due to the raising of rates revenue early in the financial year which is reflected as receivables in the balance sheet. The variance between the current and forecast budget is detailed in the Financial Overview.

As at 30 November 2016, total capital works was \$570,244 with a significant number of projects in the design and tendering phase.

#### **Attachments**

November 2016 Financial Report

The Financial Overview to 30 November 2016 identifies total operating income of \$21,427,872 with total operating expenditure \$10,325,551, resulting in a surplus to date of \$11,102,321. The Original Budget reports a surplus of \$920,700 whilst the Forecast to June 30 2017 is a surplus of \$1,138,577. An overview of the budget variances is provided in the following table.

Capital Works total expenditure to 30 November 2016 is \$570,244. The Original budget for Capital Expenditure is \$11,062,123. The Forecast to 30 June 2017 is total to \$11,249,123, an unfavorable variance of \$187,000, funded by increased income.