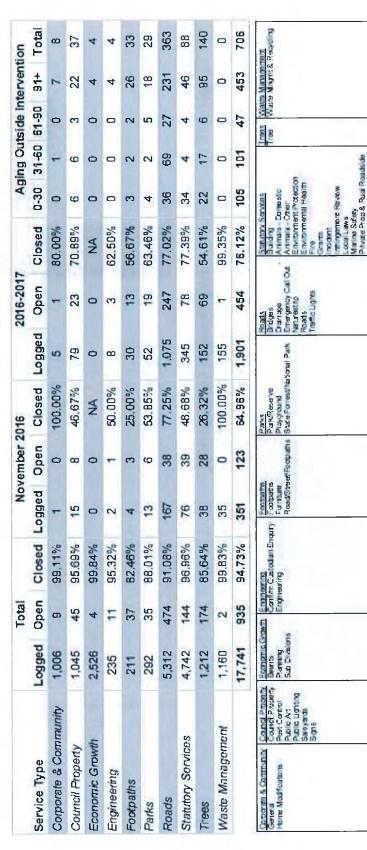

PMENT COST (CAPITAL IMPROVED VALUE) NOVEMBER 2016







## **Planning Applications Determined** November 2016

Honeysuckle

Boho

Creek

\$12,426.00 South

\$12,426.00

TOTAL

Seven

Creeks

\$120,000.00 Euroa

\$25,000.00 Euroa

\$145,000.00 TOTAL

Lake

Kirwans

Nagambie

\$40,000.00 Bridge

Kirwans

\$10,000.00 Bridge

\$9,000.00

Nagambie

\$9,516.00 Whroo

\$68,516.00

**TOTAL** 

Mt Wombat

0

0 **TOTAL** 

Hughes

Creek

0

0 **TOTAL** 



1/12/2016 6:00:11 AM

#### CONFIRM CUSTOMER ENQUIRY FLOW - REPORT FOR NOVEMBER 2016

| Ō                |               |
|------------------|---------------|
| Flo              |               |
| Enquiry          |               |
| Customer Enquiry |               |
| Confirm          | November 2016 |
|                  | e             |

3



Confirm Customer Enquiry Flow - November 2016

Page 1 of 2

1/12/2016 6:00:11 AM









## ACTIONING OF COUNCIL REPORTS RESOLUTIONS COUNCIL MEETING – 22 NOVEMBER 2016





## OUTSTANDING ACTIONS OF COUNCIL RESOLUTIONS TO 30 NOVEMBER 2016

This Report is to advise the Senior Management Team, Councillors and the community of the status of previous Council resolutions which are in progress but are yet to be finalised.

| Council<br>Meeting Date                                                      | Item No. Description & Recommendation | Action to Date |  |
|------------------------------------------------------------------------------|---------------------------------------|----------------|--|
| There are no report resolutions with outstanding actions yet to be finalised |