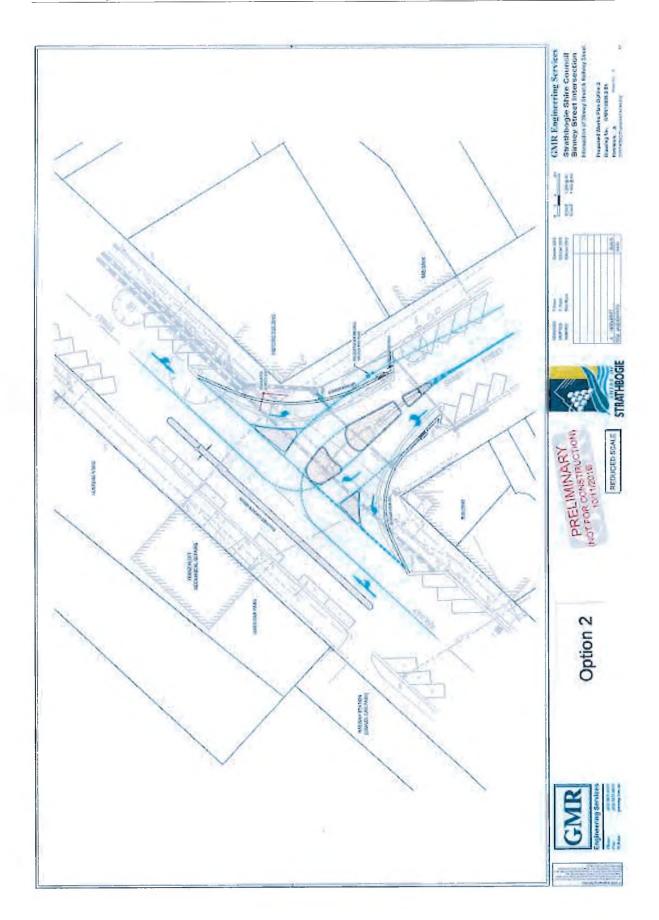

#### 9.7.3 Binney Street Turnaround Options

#### Summary

This report brings forward five options for Council to consider in resolving the matter of vehicle turnaround at the North end of Binney Street, Euroa.

#### 9.7.3 Binney Street Turnaround Options (cont.)

The attached drawings (4), prepared in accordance with relevant traffic engineering standards, show four possible options to achieve a turnaround arrangement.

| Option | n                 | Estimated Cost |
|--------|-------------------|----------------|
| 1.     | Roundabout        | \$295,000      |
| 2.     | U-Turn Island     | \$143,000      |
| 3.     | Offset Roundabout | \$393,000      |
| 4.     | One Way Street    | \$431,000      |

#### **Attachments**

- Option 1
- Option 2
- Option 3
- Option 4