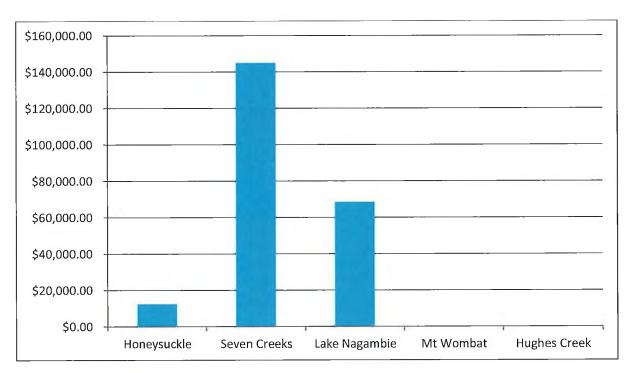

| Euroa          | \$0.00           | Mount Wombat      |
| 2016210/0        | 7/11/2016      | Construction of                   | Garage                   | Euroa          | \$20,887.00      | Seven Creeks      |
| 2016221/0        | 16/11/2016     | Construction of                   | Carport, Verandah        | Euroa          | \$11,000.00      | Seven Creeks      |
| 2016222/0        | 22/11/2016     | Construction of                   | Swimming Pool            | Euroa          | \$52,105.00      | Seven Creeks      |
| 2016223/0        | 18/11/2016     | Re-erection of                    | Shed                     | Euroa          | \$5,850.00       | Seven Creeks      |



# PLANNING APPLICATION APPROVALS – DEVELOPMENT COST (CAPITAL IMPROVED VALUE) NOVEMBER 2016







## **Planning Applications Determined** November 2016

Honeysuckle

Boho

Creek

\$12,426.00 South

\$12,426.00

TOTAL

Seven

Creeks

\$120,000.00 Euroa

\$25,000.00 Euroa

\$145,000.00 TOTAL

Lake

Kirwans

Nagambie

\$40,000.00 Bridge

Kirwans

\$10,000.00 Bridge

\$9,000.00

Nagambie

\$9,516.00 Whroo

\$68,516.00

**TOTAL** 

Mt Wombat

0

0 **TOTAL** 

Hughes

Creek

0

0 **TOTAL** 



1/12/2016 6:00:11 AM

#### CONFIRM CUSTOMER ENQUIRY FLOW - REPORT FOR NOVEMBER 2016

| Ō                |               |
|------------------|---------------|
| Flo              |               |
| Enquiry          |               |
| Customer Enquiry |               |
| Confirm          | November 2016 |
|                  | e             |

3



Confirm Customer Enquiry Flow - November 2016

Page