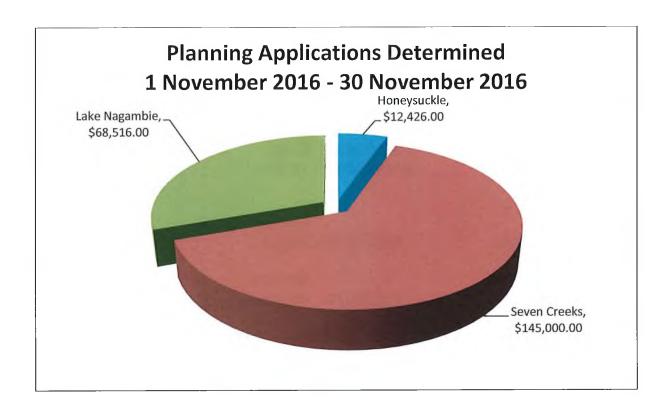

| Euroa          | \$0.00           | Mount Wombat      |
| 2016210/0        | 7/11/2016      | Construction of                   | Garage                   | Euroa          | \$20,887.00      | Seven Creeks      |
| 2016221/0        | 16/11/2016     | Construction of                   | Carport, Verandah        | Euroa          | \$11,000.00      | Seven Creeks      |
| 2016222/0        | 22/11/2016     | Construction of                   | Swimming Pool            | Euroa          | \$52,105.00      | Seven Creeks      |
| 2016223/0        | 18/11/2016     | Re-erection of                    | Shed                     | Euroa          | \$5,850.00       | Seven Creeks      |



# PLANNING APPLICATION APPROVALS – DEVELOPMENT COST (CAPITAL IMPROVED VALUE) NOVEMBER 2016







## **Planning Applications Determined** November 2016

Honeysuckle

Boho

Creek

\$12,426.00 South

\$12,426.00

TOTAL

Seven

Creeks

\$120,000.00 Euroa

\$25,000.00 Euroa

\$145,000.00 TOTAL

Lake

Kirwans

Nagambie

\$40,000.00 Bridge

Kirwans

\$10,000.00 Bridge

\$9,000.00

Nagambie

\$9,516.00 Whroo

\$68,516.00

**TOTAL** 

Mt Wombat

0

0 **TOTAL** 

Hughes

Creek

0

0 **TOTAL** 



1/12/2016 6:00:11 AM

#### CONFIRM CUSTOMER ENQUIRY FLOW - REPORT FOR NOVEMBER 2016

| Ō                |               |
|------------------|---------------|
| Flo              |               |
| Enquiry          |               |
| Customer Enquiry |               |
| Confirm          | November 2016 |
|                  | e             |

3



Confirm Customer Enquiry Flow - November 2016

Pa