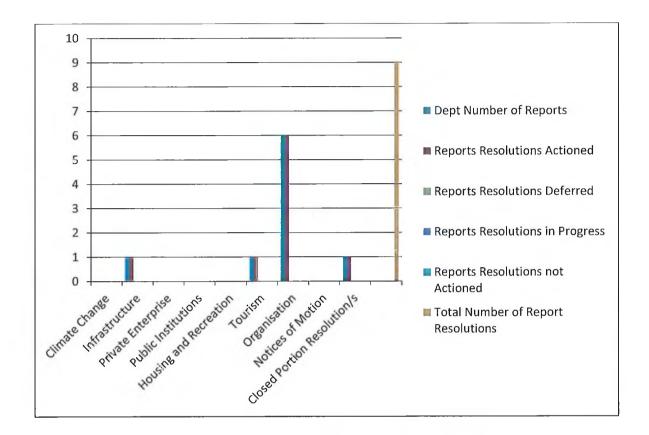

#### ON BEING PUT, THE MOTION WAS CARRIED

- 9. Reports of Council Officers
  - 9.1 Climate Change
  - 9.2 Infrastructure
  - 9.3 Private Enterprise
  - 9.4 Public Institutions
  - 9.5 Housing and Recreation
  - 9.6 Tourism
  - 9.7 Organisation
- 10. Notices of Motion
- 11. Urgent Business
- 12. Closure of Meeting to the Public to consider matters listed for consideration in accordance with Section 89(2)(d) & (g) of the Local Government Act 1989
- 13. Confirmation of 'Closed Portion' Decision/s

#### **REPORTS INDEX**

|          |                                                                                                  | Page No. |
|----------|--------------------------------------------------------------------------------------------------|----------|
| 9.       | REPORTS                                                                                          |          |
| 9.1      | Climate Change                                                                                   |          |
|          |                                                                                                  |          |
| 9.2      | Infrastructure                                                                                   |          |
| 9.3      | Private Enterprise                                                                               |          |
| 9.4      | Public Institutions                                                                              |          |
| 0.5      | Housing and Despession                                                                           |          |
| 9.5      | Housing and Recreation                                                                           |          |
| 9.6      | Tourism                                                                                          |          |
| 9.7      | Organisation                                                                                     |          |
| <u> </u> |                                                                                                  |          |
| 9.7.1    | Parking for People with Disabilities – Violet Town Market                                        | 1        |
| 9.7.2    | "Love Strathbogie" Community Newsletter – Proposed Changes                                       | 5        |
| 9.7.3    | Binney Street Turnaround Options                                                                 | 7        |
| 9.7.4    | Financial Report – November 2016                                                                 | 14       |
| 9.7.5    | Nagambie Tourist Enhancements                                                                    | 25       |
| 9.7.6    | Australia Day at Longwood – Short Term Local Road Closures                                       | 27       |
| 9.7.7    | Proposed Nagambie Visitor Information Centre                                                     | 31       |
| 9.7.8    | Business Management System                                                                       | 37       |
| 10.      | NOTICES OF MOTION                                                                                | 61       |
| 44       | LIDOTAT DIJOINESS                                                                                | 61       |
| 11.      | URGENT BUSINESS                                                                                  | O I      |
| 12.      | CLOSURE OF MEETING TO THE PUBLIC                                                                 | 61       |
|          |                                                                                                  |          |
|          | To consider matters in accordance with Section 89(2) of the                                      |          |
|          | Local Government Act 1989 –                                                                      |          |
|          | (d) Contractual Matters (g) Any other matter which the Council or special committee              |          |
|          | considers would prejudice the Council or any person                                              |          |
|          | Contractual Matters                                                                              |          |
|          | C.P. 1   Contract No. 16/17-11 ~ Evaluation Report                                               |          |
|          | - Road Stabilisation - Minor Patches - Shire-Wide                                                |          |
|          | Any other matter which the Council or special committee                                          |          |
|          | considers would prejudice the Council or any person  C.P. 2 2017 Australia Day Shire-wide Awards |          |
|          | on 12   2011 / Goddina Day online History (Market                                                |          |
| 13.      | CONFIRMATION OF 'CLOSED PORTION' DECISION/S                                                      | 63       |
|          |                                                                                                  |          |

| 9.7   | Organisation Reports Index                                |    |
|-------|-----------------------------------------------------------|----|
|       |                                                           |    |
| 9.7.1 | Parking for People with Disabilities – Violet Town Market | 1  |
| 9.7.2 | "Love Strathbogie" Community Newsletter – Proposed        | 5  |
|       | Changes                                                   |    |
| 9.7.3 | Binney Street Turnaround Options                          | 7  |
| 9.7.4 | Financial Report – November 2016                          | 14 |
| 9.7.5 | Nagambie Tourist Enhancements                             | 25 |
| 9.7.6 | Australia Day at Longwood – Short Term Local Road         | 27 |
|       | Closures                                                  |    |
| 9.7.7 | Proposed Nagambie Visitor Information Centre              | 31 |
| 9.7.8 | Business Management System                                | 37 |

#### 9. REPORTS

#### 9.7 ORGANISATION