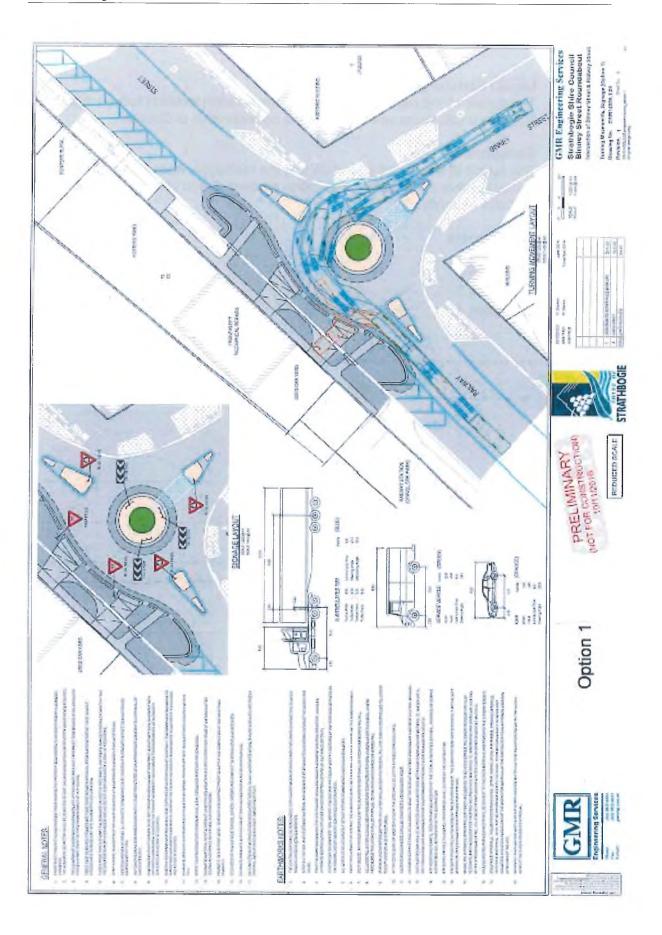

#### 9.7.3 Binney Street Turnaround Options

#### Summary

This report brings forward five options for Council to consider in resolving the matter of vehicle turnaround at the North end of Binney Street, Euroa.

#### 9.7.3 Binney Street Turnaround Options (cont.)

The attached drawings (4), prepared in accordance with relevant traffic engineering standards, show four possible options to achieve a turnaround arrangement.

| Option | n                 | Estimated Cost |
|--------|-------------------|----------------|
| 1.     | Roundabout        | \$295,000      |
| 2.     | U-Turn Island     | \$143,000      |
| 3.     | Offset Roundabout | \$393,000      |
| 4.     | One Way Street    | \$431,000      |

#### **Attachments**

- Option 1
- Option 2
- Option 3
- Option 4