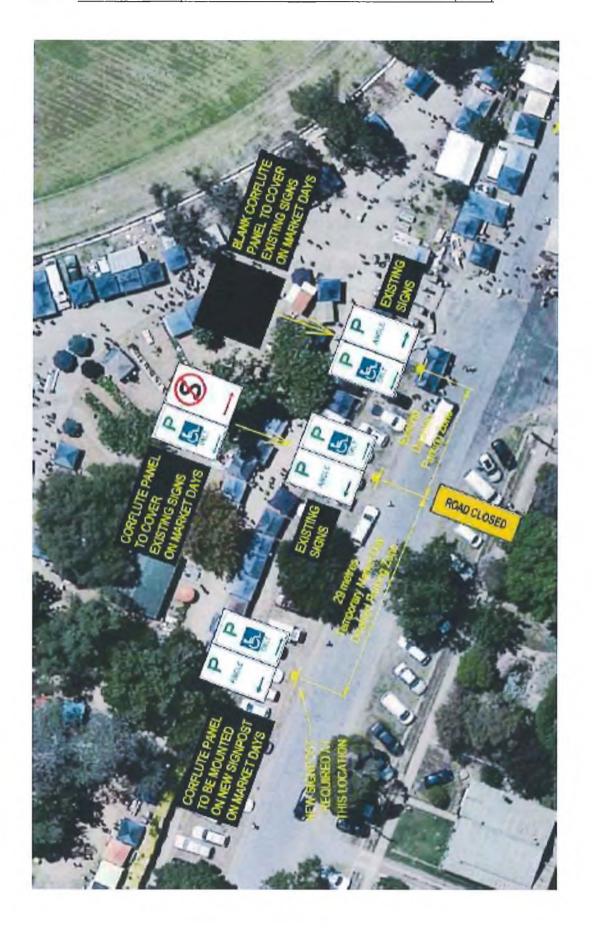

#### Summary

Council has received a request from the Violet Town Market Committee to expand the parking for people with disabilities area to the West of the current parking spaces on the North side of Tulip Street by 29 metres.

#### RECOMMENDATION

- 1. That Council approve, in accordance with the Local Government Act 1989 Schedule 11 Clause 1, the reservation of parking for people with disabilities spaces as shown on the attached drawing.
- 2. That necessary signage be erected.

#### **Background**

- The letter of request is attached
- A drawing has been prepared showing the requested spaces overlaid on an aerial view of market operations.

#### **Attachments**

- Letter of request
- Aerial photo showing requested parking spaces

#### 9.7.1 Parking for People with Disabilities - Violet Town Market (cont.)

Hi Roy

Disabled parking - Violet Town market Further to recent discussions re the above I wish to advise that the Market Committee at its November meeting resolved as follows

a. That the committee request to Shire of Stathbogie to declare a temporary disabled parking area immeadiately to the west of the existing disabled spaces on the north side of Tulip Street for a distance of 29 metres. The parking restriction only to apply on Violet Town market events.

b. That the Council be requested to provide the appropriate signs for the market committee to erect at each market.

We would appreciate if this matter could be considered to enable to extended disabled parking to be implemented in Jan 2017