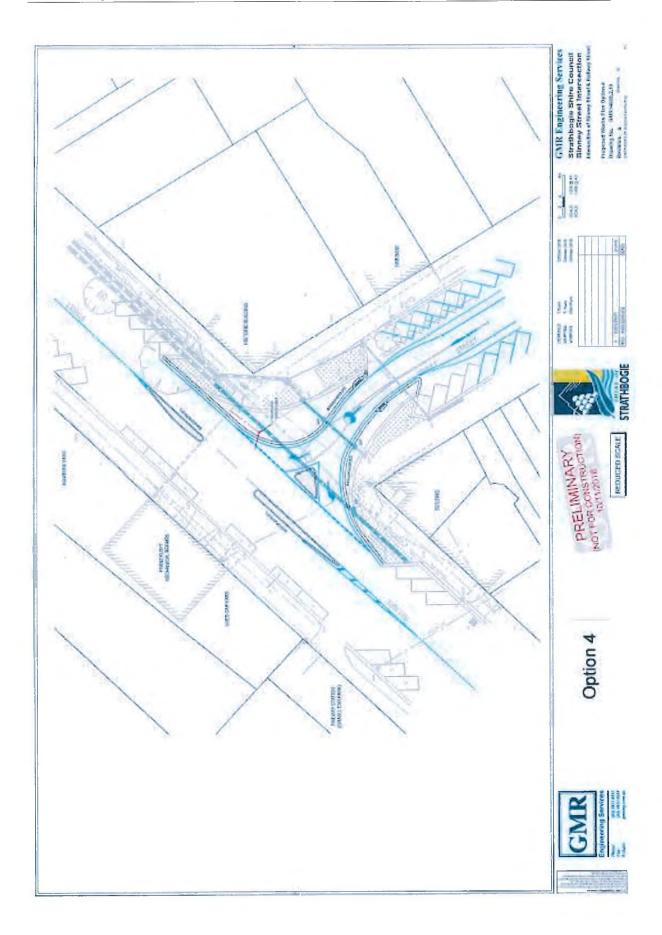

#### 9.7.3 Binney Street Turnaround Options

#### Summary

This report brings forward five options for Council to consider in resolving the matter of vehicle turnaround at the North end of Binney Street, Euroa.

#### 9.7.3 Binney Street Turnaround Options (cont.)

The attached drawings (4), prepared in accordance with relevant traffic engineering standards, show four possible options to achieve a turnaround arrangement.

| Option | n                 | Estimated Cost |
|--------|-------------------|----------------|
| 1.     | Roundabout        | \$295,000      |
| 2.     | U-Turn Island     | \$143,000      |
| 3.     | Offset Roundabout | \$393,000      |
| 4.     | One Way Street    | \$431,000      |

#### **Attachments**

- Option 1
- Option 2
- Option 3
- Option 4