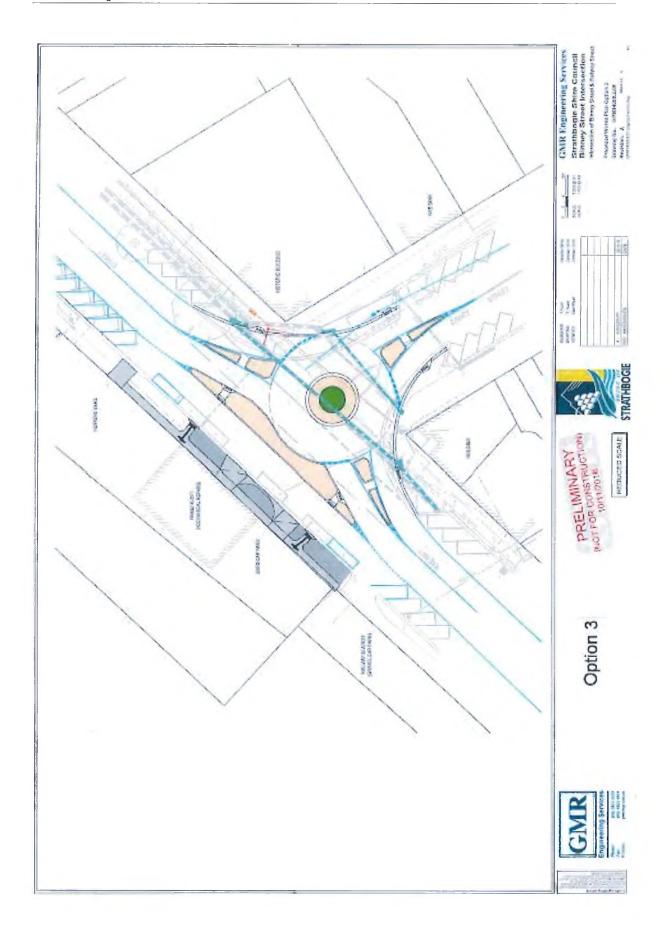

#### 9.7.3 Binney Street Turnaround Options

#### Summary

This report brings forward five options for Council to consider in resolving the matter of vehicle turnaround at the North end of Binney Street, Euroa.

#### 9.7.3 Binney Street Turnaround Options (cont.)

The attached drawings (4), prepared in accordance with relevant traffic engineering standards, show four possible options to achieve a turnaround arrangement.

| Option | n                 | Estimated Cost |
|--------|-------------------|----------------|
| 1.     | Roundabout        | \$295,000      |
| 2.     | U-Turn Island     | \$143,000      |
| 3.     | Offset Roundabout | \$393,000      |
| 4.     | One Way Street    | \$431,000      |

#### **Attachments**

- Option 1
- Option 2
- Option 3
- Option 4