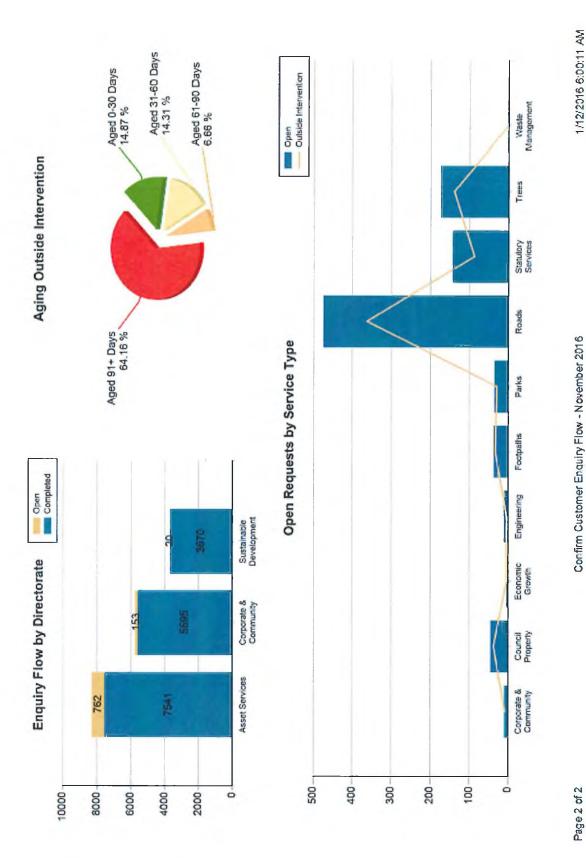

Determined** November 2016

Honeysuckle

Boho

Creek

\$12,426.00 South

\$12,426.00

TOTAL

Seven

Creeks

\$120,000.00 Euroa

\$25,000.00 Euroa

\$145,000.00 TOTAL

Lake

Kirwans

Nagambie

\$40,000.00 Bridge

Kirwans

\$10,000.00 Bridge

\$9,000.00

Nagambie

\$9,516.00 Whroo

\$68,516.00

**TOTAL** 

Mt Wombat

0

0 **TOTAL** 

Hughes

Creek

0

0 **TOTAL** 



1/12/2016 6:00:11 AM

#### CONFIRM CUSTOMER ENQUIRY FLOW - REPORT FOR NOVEMBER 2016

| Ō                |               |
|------------------|---------------|
| Flo              |               |
| Enquiry          |               |
| Customer Enquiry |               |
| Confirm          | November 2016 |
|                  | e             |

3



Confirm Customer Enquiry Flow - November 2016

Page 1 of 2

1/12/2016 6:00:11 AM









## ACTIONING OF COUNCIL REPORTS RESOLUTIONS COUNCIL MEETING – 22 NOVEMBER 2016





## OUTSTANDING ACTIONS OF COUNCIL RESOLUTIONS TO 30 NOVEMBER 2016

This Report is to advise the Senior Management Team, Councillors and the community of the status of previous Council resolutions which are in progress but are yet to be finalised.

| Council<br>Meeting Date                                                      | Item No. Description & Recommendation | Action to Date |  |
|------------------------------------------------------------------------------|---------------------------------------|----------------|--|
| There are no report resolutions with outstanding actions yet to be finalised |                                       |                |  |

## REVIEW OF EXISTING COUNCIL POLICI